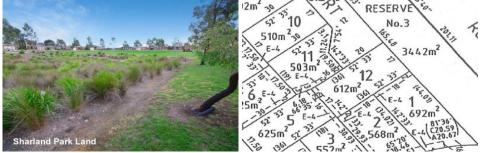

## 12/11 Karkalla Court HAMLYN HEIGHTS VIC

Located in the prestigious Sharland Park Estate, this 612m2 (approx) allotment offers the perfect opportunity to build your dream home.

Surrounded by quality residences, the frontage to Karkalla Crt & potential bay views leaves you with only one decision to make - when to start designing the home you have always wanted.

Land Size : 612 sqm

View

: https://www.maxwellcollins.com.au/sale/vic/ geelong-district/hamlyn-heights/residential/l and/7456435