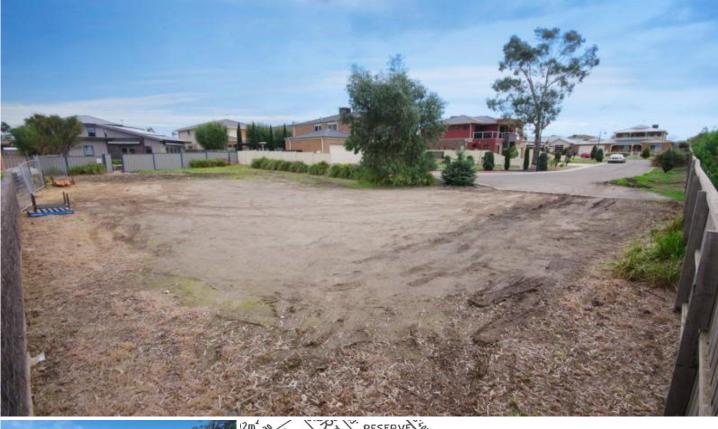

## 12/11 Karkalla Court HAMLYN HEIGHTS VIC

Located in the prestigious Sharland Park Estate, this 612m2 (approx) allotment offers the perfect opportunity to build your dream home.

Surrounded by quality residences, the frontage to Karkalla Crt & potential bay views leaves you with only one decision to make - when to start designing the home you have always wanted.

With Kardinia International College across the road & the ring road literally a minute away, this outstanding offering is sure to attract plenty of interest.

| I | уре   |    | : Land |
|---|-------|----|--------|
|   | - · · | 0: |        |

Land Size : 612 sqm

View

: https://www.maxwellcollins.com.au/sale/vic/ geelong-district/hamlyn-heights/residential/l and/7456435