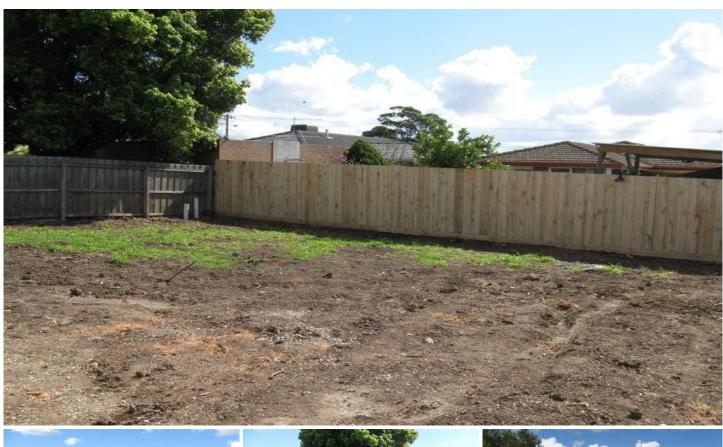

## 2/26 Kansas Avenue BELL POST HILL VIC

Position! Position! Living on this unique low maintenance allotment will leave you time for the fun things in life! Stroll to the local shops for coffee & papers. Approved plans will give you an enviable lifestyle allowing you the option of stepping from your light filled living room onto your north facing decking - there's also room for a jacuzzi! Unpacking groceries will be effortless as you pass from the garage via the internal access - allowing you more time to relax. Although current council approved plans provide for a modern 2BR townhouse with garage, alternative floor plans (attached & STCA) provide many single storey options that include a study/3rd BR, or ensuite with study - allowing for an extra room and increased rental opportunity. Your own private driveway allows for garage & rear yard access with ample on-site parking. Flat with

Type : Land Land Size : 265 sqm

View: https://www.maxwellcollins.com.au/sale/vic/

geelong-district/bell-post-hill/residential/land

/7456421

For full version visit the website