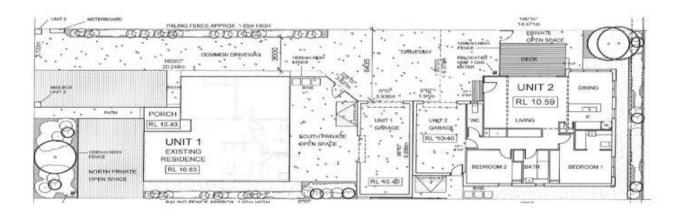

## 2/27 Deakin Street BELL PARK VIC

A fabulous opportunity for those looking to build their next home or project. Located conveniently in Bell Park, very handy to the ring road, schools, shops, transport and CBD. Flat block, fully fenced, quiet area, zoned Residential 1, all services are available. Approved plans for 2 bedroom unit with 2 bathrooms, open plan living, single garage and north facing deck. Take advantage of the first home owners grant - ideal for first home, downsizer, builders. If you want privacy and to be close to everything, don't miss this exciting block of land.