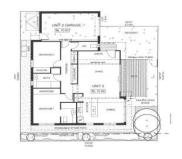

## 2/27 Deakin Street BELL PARK VIC

A fabulous opportunity for those looking to build their next home or project. Located conveniently in Bell Park, very handy to the ring road, schools, shops, transport and CBD. Flat block, fully fenced, quiet area, zoned Residential 1, all services are available. Approved plans for 2 bedroom unit with 2 bathrooms, open plan living, single garage and north facing deck. Take advantage of the first home owners grant - ideal for first home, downsizer, builders. If you want privacy and to be close to everything, don't miss this exciting block of land.