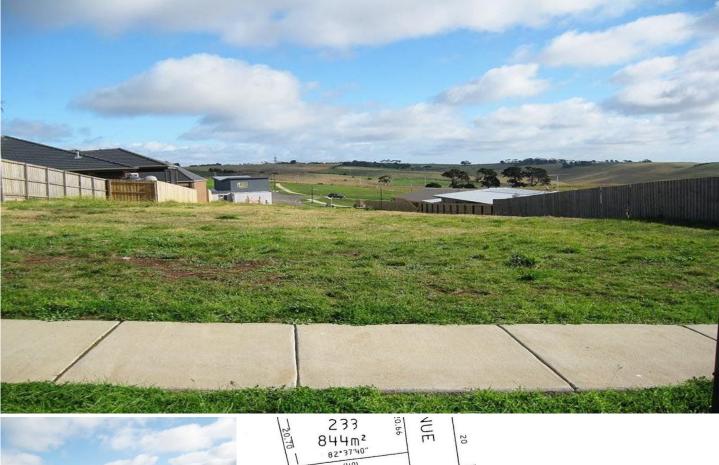

## 26 Stanbury Avenue HIGHTON VIC

Elevated and gently sloping allotment of 917m2 in popular estate. 23.49m frontage. East/west orientation. Fenced on 2 sides. Easy access to all amenities including the ring road. Potentially excellent views.Title available. Ready to build on.

| Type<br>Price | : Land<br>: \$ 269.000                                                                                 |
|---------------|--------------------------------------------------------------------------------------------------------|
| Land Size     | . ,                                                                                                    |
|               | •                                                                                                      |
| View          | : https://www.maxwellcollins.com.au/sale/vic/<br>geelong-district/highton/residential/land/745<br>6415 |