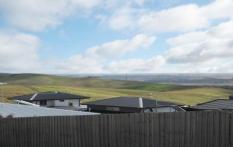

## 26 Stanbury Avenue HIGHTON VIC

Elevated and gently sloping allotment of 917m2 in popular estate. 23.49m frontage. East/west orientation. Fenced on 2 sides. Easy access to all amenities including the ring road. Potentially excellent views.Title available. Ready to build on.