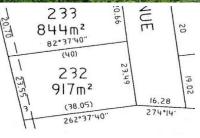

## 26 Stanbury Avenue HIGHTON VIC

Elevated and gently sloping allotment of 917m2 in popular estate. 23.49m frontage. East/west orientation. Fenced on 2 sides. Easy access to all amenities including the ring road. Potentially excellent views.Title available. Ready to build on.

| Type<br>Price | : Land<br>: \$ 269.000                                                                                 |
|---------------|--------------------------------------------------------------------------------------------------------|
| Land Size     | . ,                                                                                                    |
|               | •                                                                                                      |
| View          | : https://www.maxwellcollins.com.au/sale/vic/<br>geelong-district/highton/residential/land/745<br>6415 |