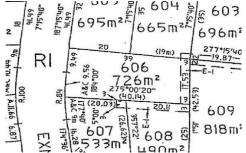

Type : Land Land Size : 726 sqm

View: https://www.maxwellcollins.com.au/sale/vic/

geelong-district/highton/residential/land/745

6404