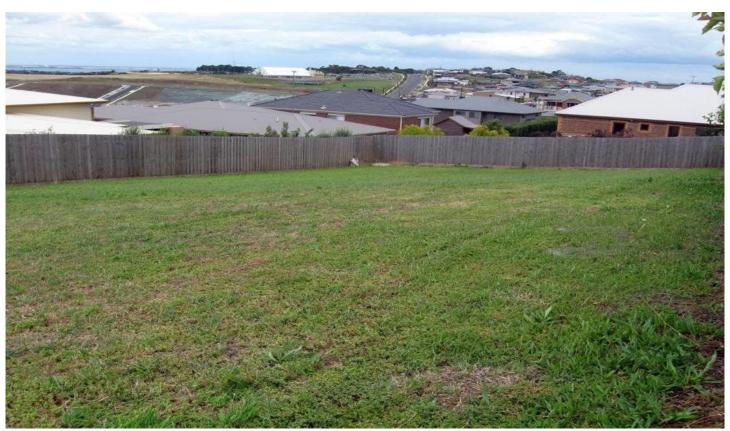

## 24 Exmoor Close HIGHTON VIC

This beautifully located block of land is the perfect home site or scope to further develop (STCA) in a highly sought after locale. Features exceptional You Yang and Bay Views with a north east facing yard, surrounded by other quality homes. So close to Ring Rd, minutes to CBD and leisurely walks along the Barwon River tracks nearby. Surveyors report available on request, title available - ready to build now!

Type : Land Land Size : 726 sqm

View: https://www.maxwellcollins.com.au/sale/vic/

geelong-district/highton/residential/land/745

6404