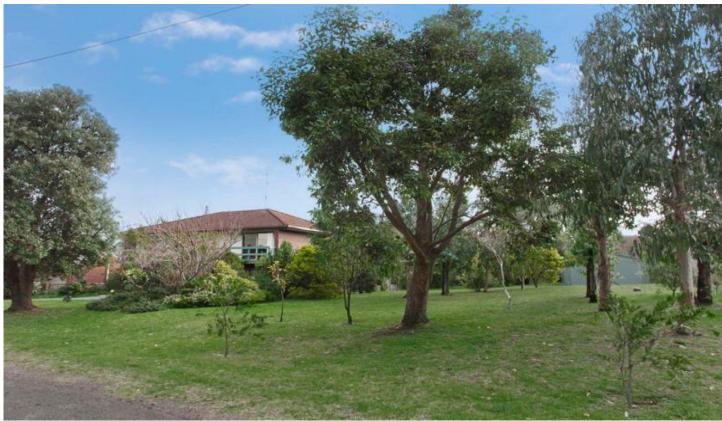

## 6 Pelican Court BARWON HEADS VIC

Set in a court location only a stone's throw from the Barwon River, this large allotment of 878m2 (approx) offers a blank canvas in a prime location and a fantastic opportunity to build your dream home. Enjoy river walks, fishing and boating. Handy to Hitchcock Avenue, beach and golf clubs. Highly sought after, don't miss it. Property next door (8 Pelican Court) will be auctioned immediately before the auction of 6 Pelican Court.