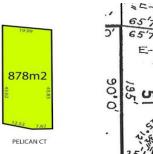

## 6 Pelican Court BARWON HEADS VIC

Set in a court location only a stone's throw from the Barwon River, this large allotment of 878m2 (approx) offers a blank canvas in a prime location and a fantastic opportunity to build your dream home. Enjoy river walks, fishing and boating. Handy to Hitchcock Avenue, beach and golf clubs. Highly sought after, don't miss it. Property next door (8 Pelican Court) will be auctioned immediately before the auction of 6 Pelican Court.

| Ty | yp | е |  | : Land |  |
|----|----|---|--|--------|--|
|    |    |   |  |        |  |

Land Size : 878 sqm

View : https://geel

: https://www.maxwellcollins.com.au/sale/vic/ geelong-district/barwon-heads/residential/la nd/7456398