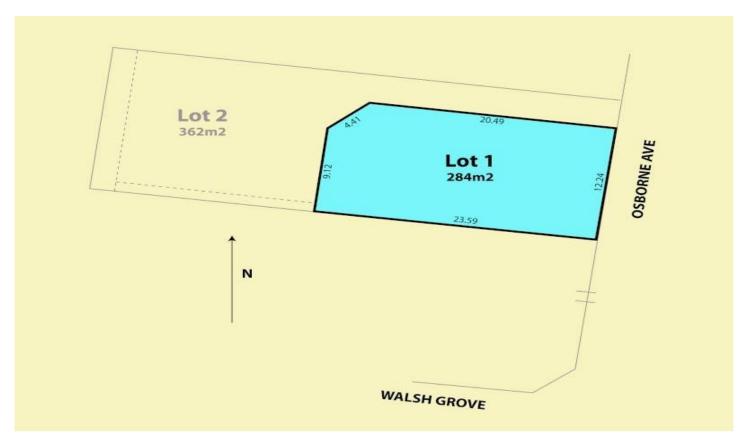

## 1/9 Osborne Avenue NORTH GEELONG VIC

284m2 vacant land available with plans. Terrific location boasting less than 1km travel to the train station, approximately 1.5km to the bay & Pakington St, 5 minute drive to the city, short drive to the ring road and only a short walk to the bus top or local shops. Great opportunity to invest or construct a low maintenance dwelling. Available with approved plans & permits for a quality 3 bedroom townhouse.

Type : Land Land Size: 284 sqm

View : https://www.maxwellcollins.com.au/sale/vic/

geelong-district/north-geelong/residential/la

nd/7456396