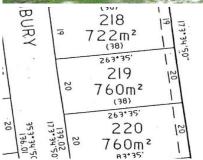

## 13 Stanbury Avenue HIGHTON VIC

Stanbury Avenue Highton is fast becoming a very popular choice for young families and professionals given its proximity to the CBD and access to both Barrabool Road and the Ring Road. This 760m2 allotment with 20m frontage will give you all the space you'll need to build your dream home. Its wonderful outlook over Geelong coupled with a large park, bike tracks and children's playground located less than 150m away makes this land highly desirable.

Type : Land Land Size : 760 sqm

View: https://www.maxwellcollins.com.au/sale/vic/

geelong-district/highton/residential/land/745

6371

**Eugene Carroll 03 5222 4711**