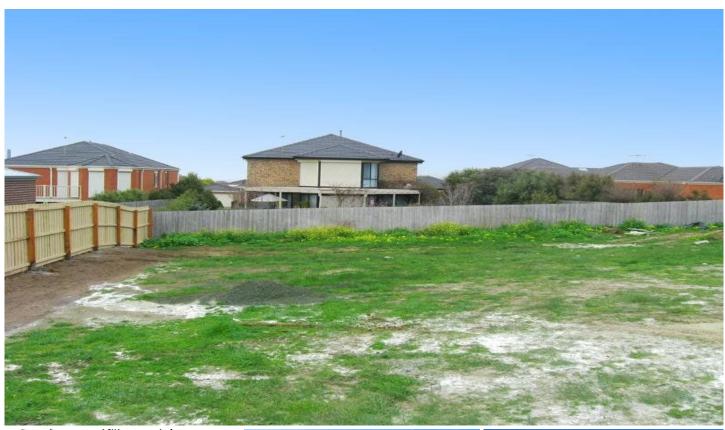

## 13 Stanbury Avenue HIGHTON VIC

Stanbury Avenue Highton is fast becoming a very popular choice for young families and professionals given its proximity to the CBD and access to both Barrabool Road and the Ring Road. This 760m2 allotment with 20m frontage will give you all the space you'll need to build your dream home. Its wonderful outlook over Geelong coupled with a large park, bike tracks and children's playground located less than 150m away makes this land highly desirable.

Type : Land Land Size : 760 sqm

View: https://www.maxwellcollins.com.au/sale/vic/

geelong-district/highton/residential/land/745

6371

**Eugene Carroll 03 5222 4711**