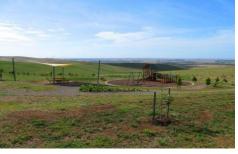

## 13 Stanbury Avenue HIGHTON VIC

Stanbury Avenue Highton is fast becoming a very popular choice for young families and professionals given its proximity to the CBD and access to both Barrabool Road and the Ring Road. This 760m2 allotment with 20m frontage will give you all the space you'll need to build your dream home. Its wonderful outlook over Geelong coupled with a large park, bike tracks and children's playground located less than 150m away makes this land highly desirable.