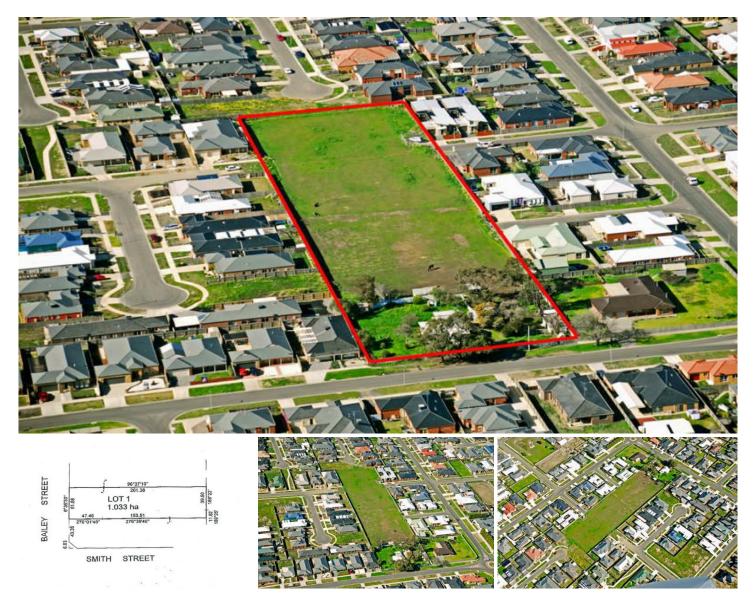

## 177-181 Bailey Street GROVEDALE VIC

In excess of 10,300m2 (2.55 acres), this large parcel of prime land is a developers dream! Zoned Residential 1, the land has a street frontage of 51.65 metres & would be ideal for sub-division, multi-unit development, medical centre or nursing home (STCA). Also has access off 2 other streets. Positioned in a growth corridor, close to schools, Marshall Train Station, CBD & the Surf Coast. A rare opportunity so dont miss out !

| Туре | : Land |  |
|------|--------|--|
|      | 40000  |  |

Land Size : 10300 sqm View : https://www

: https://www.maxwellcollins.com.au/sale/vic/ geelong-district/grovedale/residential/land/7 456367