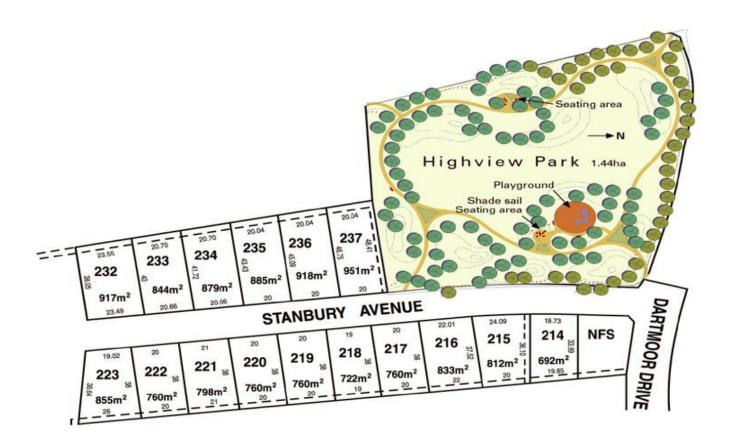

## **Stanbury Avenue HIGHTON VIC**

Walk...Ride...Play....

Located high above Barrabool Road, and right by the park, 16 select blocks are now selling. Build your dream home in Highton's premier established development. Close proximity to Geelong's best schools, Highton Village and quick access to the planned Geelong Bypass make this a great place to call home.

Ž14 - 692m2 - SOLD

215 - 812m2 - SOLD

216 - 833m2 - SOLD

217 - 760m2 - SOLD

218 - 722m2 - SOLD

219 - 760m2 - SOLD

220 - 760m2 - SOLD

221 - 798m2 - \$210,000

222 - 760m2 - SOLD

223 - 855m2 - SOLD

232 - 917m2 - SOLD

233 - 844m2 - SOLD

234 - 879m2 - SOLD

235 - 885m2 - SOLD

236 - 918m2 - SOLD

237 - 951m2 - SOLD