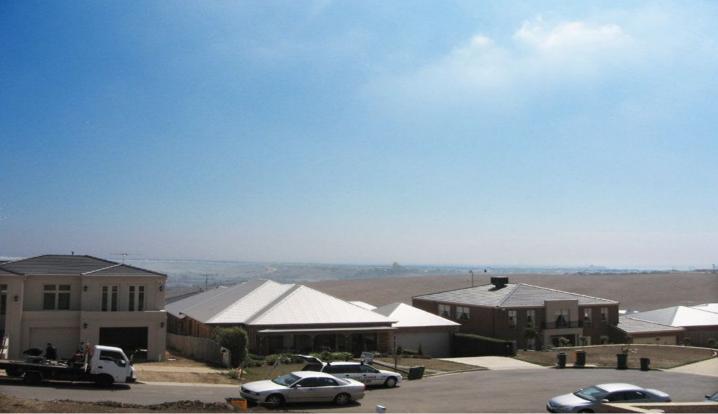

## 8/614 Polo Place HIGHTON VIC

790m2 lot. Last remaining on the High side of the street. Views to Bay, You Yangs from the rear.

Type : Land

Land Size : 790 sqm View : https://ww

: https://www.maxwellcollins.com.au/sale/vic/ geelong-district/highton/residential/land/745 6347