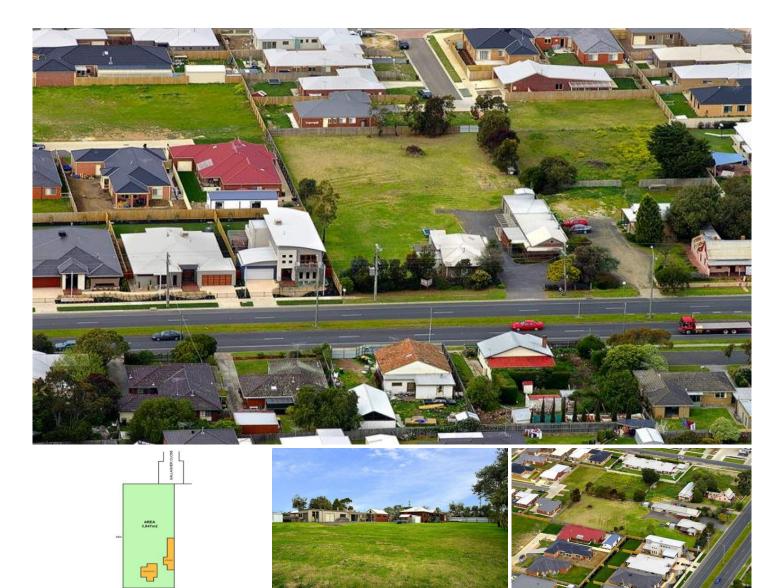

## 220 Torquay Road GROVEDALE VIC

\* 3,847m2 in Prominent Highway Location.
\* Suit Display Home, Medical Centre, Residential

- Subdivision subject to council approval.
- \* 2 street frontages.
- \* Existing house and studio/workshop.
- Zoning Residential 1.

Terms: 10% deposit, balance & vacant possession 120 days.

Enq: David Collins 0418 520817

NB: THE BUSINESS GUMTREE GALLERY IS NOT INCLUDED IN THIS SALE.

| Туре     | : Land       |
|----------|--------------|
| Price    | : \$ 845,000 |
| ori2 bac | • 38/7 sam   |

Land Size : 3847 sqm View : https://www

: https://www.maxwellcollins.com.au/sale/vic/ geelong-district/grovedale/residential/land/7 456346