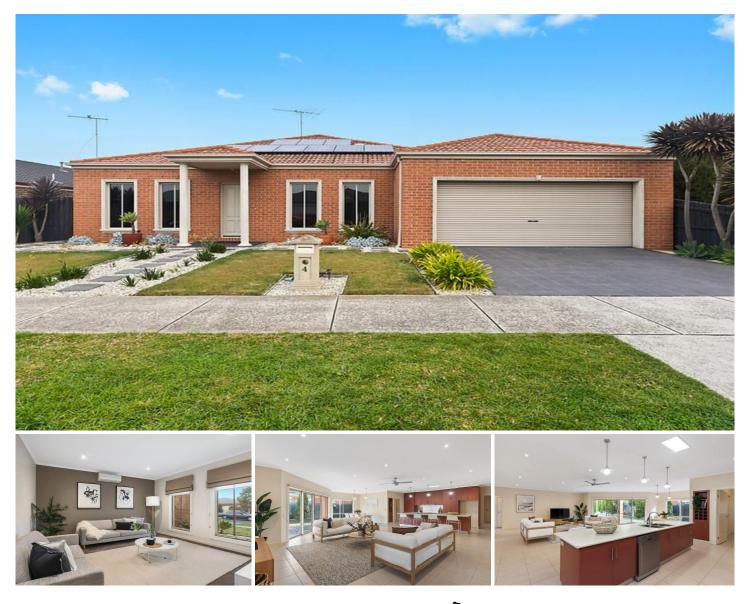

## 4 Hyndford Court GROVEDALE VIC

This quality built brick veneer home boasts functionality and is sure to impress. Its abundance of space makes it ideal for a growing family. Featuring four good size bedrooms, the main includes a walk-in robe with custom shelving, and hanging area backing onto pantry and ensuite with double vanity and large shower, a front lounge which acts as a parents retreat, large windows and a skylight allows plenty of natural light into the sizable open plan living area, the fully equipped modern kitchen includes an electric cook-top, dishwasher and plenty of extra cupboard space, family bathroom with large shower and separate bath, the tiled meals space opens to a fantastic decked outdoor area which is ideal for entertaining, outside feels private and features a neatly landscaped garden, double lock up garage with internal access and through