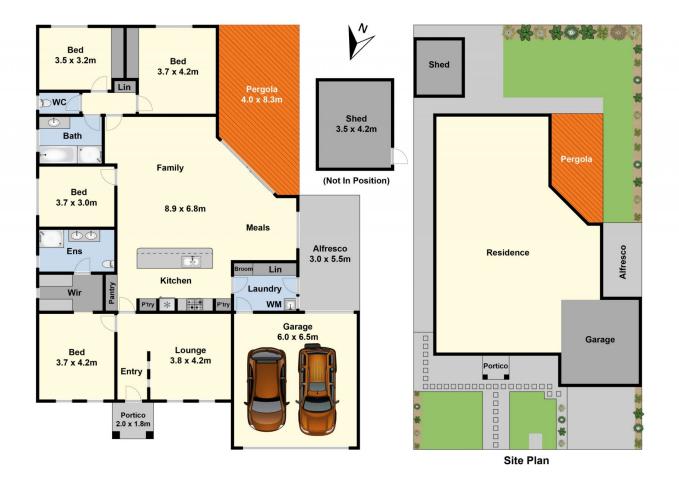

## 4 Hyndford Court GROVEDALE VIC

This quality built brick veneer home boasts functionality and is sure to impress. Its abundance of space makes it ideal for a growing family. Featuring four good size bedrooms, the main includes a walk-in robe with custom shelving, and hanging area backing onto pantry and ensuite with double vanity and large shower, a front lounge which acts as a parents retreat, large windows and a skylight allows plenty of natural light into the sizable open plan living area, the fully equipped modern kitchen includes an electric cook-top, dishwasher and plenty of extra cupboard space, family bathroom with large shower and separate bath, the tiled meals space opens to a fantastic decked outdoor area which is ideal for entertaining, outside feels private and features a neatly landscaped garden, double lock up garage with internal access and through