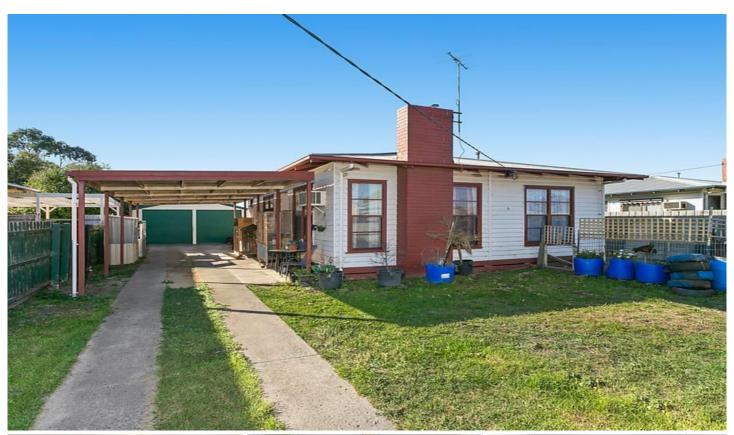

## **6 Denver Street NORLANE VIC**

Be part of the exciting New Norlane development with this 3BR WB home that is well located close to shops, medical centres and train station. Set on an allotment of approx 667sqm with a 16m frontage this home has good potential for further subdivision (STCA). It would also make a great first home or sound investment with a tandem length carport, double garage and north facing rear yard. Call now to inspect.

3 📭 1 🟪 4 🗬

Type : House Land Size : 667 sqm

View: https://www.maxwellcollins.com.au/sale/vic/

geelong-district/norlane/residential/house/74

56339

Lois Wilson 03 5222 4711

Tom Kelly 0434 614135