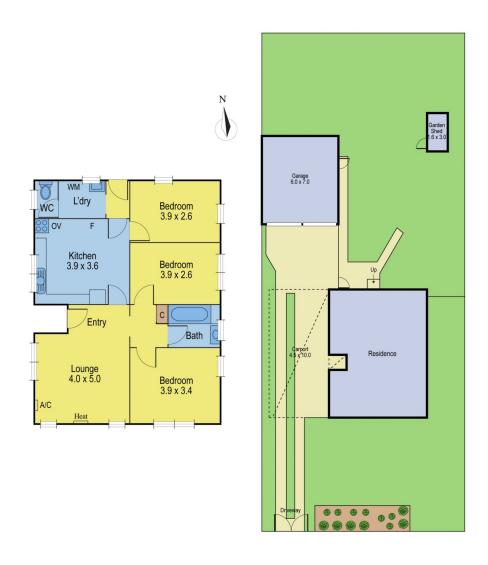

## **6 Denver Street NORLANE VIC**

Be part of the exciting New Norlane development with this 3BR WB home that is well located close to shops, medical centres and train station. Set on an allotment of approx 667sqm with a 16m frontage this home has good potential for further subdivision (STCA). It would also make a great first home or sound investment with a tandem length carport, double garage and north facing rear yard. Call now to inspect.

3 📭 1 🟪 4 🗬

Type : House Land Size : 667 sqm

View: https://www.maxwellcollins.com.au/sale/vic/

geelong-district/norlane/residential/house/74

56339

Lois Wilson 03 5222 4711

Tom Kelly 0434 614135