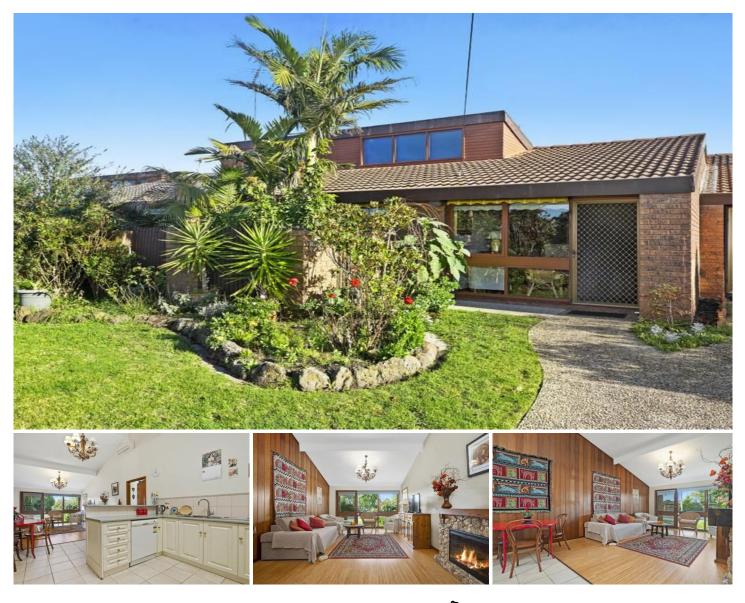

## 3/18 Hereford Drive BELMONT VIC

Soaring raked ceilings give this fabulous townhouse a great sense of light and space. Uniquely styled the home boasts a cedar panelled lounge with impressive light fittings, an electric log fire plus a R/C air conditioner. The modern off-white kitchen is complete with wall oven and dishwasher, whilst the two bedrooms both have BIR's, raked ceilings and new carpet. In addition there is a great loft/roof space for more storage. With its own frontage, two courtyards, an oversized single garage at the rear with an extra workshop area and Solar panels this one is indeed something special. Don't let this one pass you by.