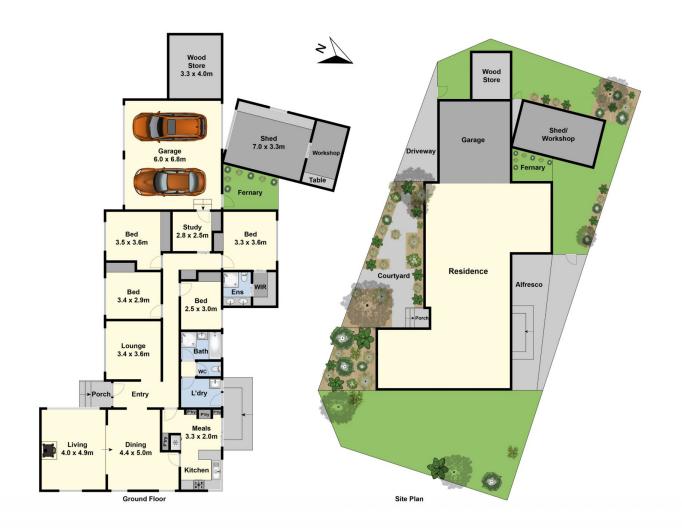

## 1 Glenbrae Court Belmont VIC

Located close to schools, shops and with 3 street frontages this great 4 bedroom plus study home is ideal for a big family.

Features include polished hardwood floors in the lounge dining area, cosy wood fire, gas heating, split a/c, ceiling fans, great kitchen with gas cook top, main bedroom with WIR and ensuite, double garage pus workshop.

A secure rear yard plus an established front garden is sure to keep everyone happy.

4 🕒 2 📛 2 🖨

Type: House

**View**: https://www.maxwellcollins.com.au/sale/vic/geelong-district/belmont/residential/house/7456336