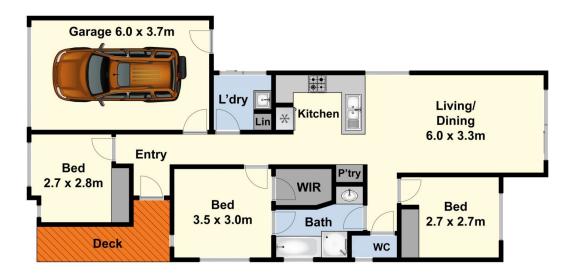

## 7 Oriondo Way MARSHALL VIC

This beautifully presented brick veneer home is neat as a pin, requires little maintenance and would make a fantastic first home, a sound investment or an ideal downsizer. Comprising of three bedrooms, the main includes a sizable walk-in robe, while the two remaining bedrooms both include built-in robes, kitchen with gas cook-top shares the light filled open plan living space, functional two-way bathroom with shower and separate bath, generous size single lock up garage with internal access, outside includes a private courtyard, ideal for barbeques and entertaining, plus secure side access via a gate allows for storing a caravan, boat or trailer. With extra comforts including central heating and split system air-conditioning. Conveniently located only a short walk from the Marshall Train station, local primary school and supermarket with