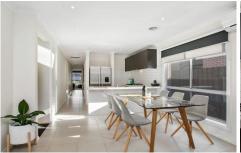

## 7 Oriondo Way MARSHALL VIC

This beautifully presented brick veneer home is neat as a pin, requires little maintenance and would make a fantastic first home, a sound investment or an ideal downsizer. Comprising of three bedrooms, the main includes a sizable walk-in robe, while the two remaining bedrooms both include built-in robes, kitchen with gas cook-top shares the light filled open plan living space, functional two-way bathroom with shower and separate bath, generous size single lock up garage with internal access, outside includes a private courtyard, ideal for barbeques and entertaining, plus secure side access via a gate allows for storing a caravan, boat or trailer. With extra comforts including central heating and split system air-conditioning. Conveniently located only a short walk from the Marshall Train station, local primary school and supermarket with