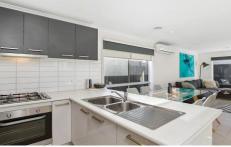

## 7 Oriondo Way MARSHALL VIC

This beautifully presented brick veneer home is neat as a pin, requires little maintenance and would make a fantastic first home, a sound investment or an ideal downsizer. Comprising of three bedrooms, the main includes a sizable walk-in robe, while the two remaining bedrooms both include built-in robes, kitchen with gas cook-top shares the light filled open plan living space, functional two-way bathroom with shower and separate bath, generous size single lock up garage with internal access, outside includes a private courtyard, ideal for barbeques and entertaining, plus secure side access via a gate allows for storing a caravan, boat or trailer. With extra comforts including central heating and split system air-conditioning. Conveniently located only a short walk from the Marshall Train station, local primary school and supermarket with