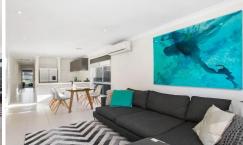

## 7 Oriondo Way MARSHALL VIC

This beautifully presented brick veneer home is neat as a pin, requires little maintenance and would make a fantastic first home, a sound investment or an ideal downsizer. Comprising of three bedrooms, the main includes a sizable walk-in robe, while the two remaining bedrooms both include built-in robes, kitchen with gas cook-top shares the light filled open plan living space, functional two-way bathroom with shower and separate bath, generous size single lock up garage with internal access, outside includes a private courtyard, ideal for barbeques and entertaining, plus secure side access via a gate allows for storing a caravan, boat or trailer. With extra comforts including central heating and split system air-conditioning. Conveniently located only a short walk from the Marshall Train station, local primary school and supermarket with