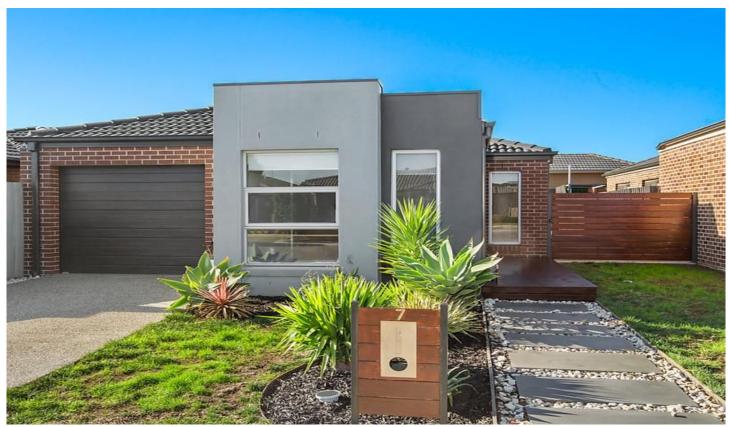

## 7 Oriondo Way MARSHALL VIC

This beautifully presented brick veneer home is neat as a pin, requires little maintenance and would make a fantastic first home, a sound investment or an ideal downsizer. Comprising of three bedrooms, the main includes a sizable walk-in robe, while the two remaining bedrooms both include built-in robes, kitchen with gas cook-top shares the light filled open plan living space, functional two-way bathroom with shower and separate bath, generous size single lock up garage with internal access, outside includes a private courtyard, ideal for barbeques and entertaining, plus secure side access via a gate allows for storing a caravan, boat or trailer. With extra comforts including central heating and split system air-conditioning. Conveniently located only a short walk from the Marshall Train station, local primary school and supermarket with