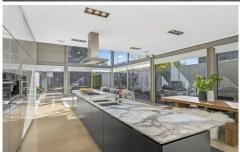

The open plan living enjoys an abundance of natural light with spectacular two storey water feature.

The amazing full equipped kitchen meals area includes stunning marble bench tops, Miele appliances, double wall ovens, concealed refrigerator plus polished concrete floors. Other features include main bedroom with walk in robe and full ensuite with large shower, a further 3 spacious bedrooms upstairs have built in robes, split airconditioners and are serviced by a beautiful bathroom with a classic deep bath, ducted heating and cooling ensures the perfect