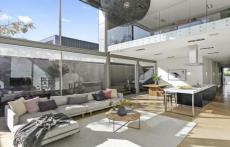

The open plan living enjoys an abundance of natural light with spectacular two storey water feature.

The amazing full equipped kitchen meals area includes stunning marble bench tops, Miele appliances, double wall ovens, concealed refrigerator plus polished concrete floors. Other features include main bedroom with walk in robe and full ensuite with large shower, a further 3 spacious bedrooms upstairs have built in robes, split airconditioners and are serviced by a beautiful bathroom with a classic deep bath, ducted heating and cooling ensures the perfect