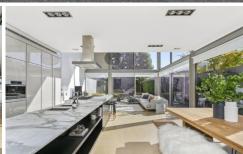

The open plan living enjoys an abundance of natural light with spectacular two storey water feature.

The amazing full equipped kitchen meals area includes stunning marble bench tops, Miele appliances, double wall ovens, concealed refrigerator plus polished concrete floors. Other features include main bedroom with walk in robe and full ensuite with large shower, a further 3 spacious bedrooms upstairs have built in robes, split airconditioners and are serviced by a beautiful bathroom with a classic deep bath, ducted heating and cooling ensures the perfect