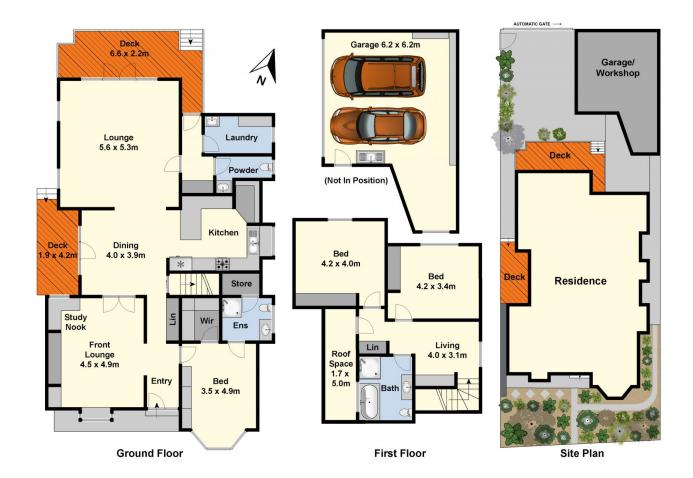

## 158 Skene Street NEWTOWN VIC

Located in one of Newtown's finest streets this wonderful 2 storey residence offers the convenience of living close to Geelong's major colleges, shops and CBD.

Constructed in 1996 this quality built home has a beautiful Barrabool sandstone and bluestone facade which ensures timeless appeal.

Zoned open plan living with each zone featuring stunning leadlight windows is a characteristic of this home.

Other features include abundant storage, yellow tongue timber flooring, gas log fire, zoned heating, two reverse cycle air conditioners, second lounge with study nook or a possible fourth bedroom, downstairs main bedroom with WIR and en suite, dining with access to a timber deck, fully equipped modern kitchen with marble bench tops.

Upstairs has a third living area, two bedrooms each with a

3 📭 2 🖺 2 🗬

Type: House

**View**: https://www.maxwellcollins.com.au/sale/vic/geelong-district/newtown/residential/house/7456328

Eugene Carroll 03 5222 4711