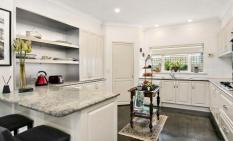

Zoned open plan living with each zone featuring stunning leadlight windows is a characteristic of this home.

Other features include abundant storage, yellow tongue timber flooring, gas log fire, zoned heating, two reverse cycle air conditioners, second lounge with study nook or a possible fourth bedroom, downstairs main bedroom with WIR and en suite, dining with access to a timber deck, fully equipped modern kitchen with marble bench tops.