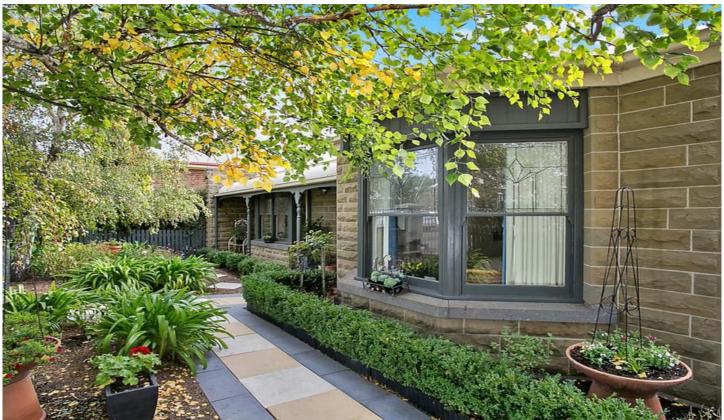

## 158 Skene Street NEWTOWN VIC

Located in one of Newtown's finest streets this wonderful 2 storey residence offers the convenience of living close to Geelong's major colleges, shops and CBD.

Constructed in 1996 this quality built home has a beautiful Barrabool sandstone and bluestone facade which ensures timeless appeal.

Zoned open plan living with each zone featuring stunning leadlight windows is a characteristic of this home.

Other features include abundant storage, yellow tongue timber flooring, gas log fire, zoned heating, two reverse cycle air conditioners, second lounge with study nook or a possible fourth bedroom, downstairs main bedroom with WIR and en suite, dining with access to a timber deck, fully equipped modern kitchen with marble bench tops.