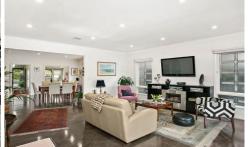

Zoned open plan living with each zone featuring stunning leadlight windows is a characteristic of this home.

Other features include abundant storage, yellow tongue timber flooring, gas log fire, zoned heating, two reverse cycle air conditioners, second lounge with study nook or a possible fourth bedroom, downstairs main bedroom with WIR and en suite, dining with access to a timber deck, fully equipped modern kitchen with marble bench tops.

Upstairs has a third living area, two bedrooms each with a

3 📭 2 🖺 2 🗬

Type: House

**View**: https://www.maxwellcollins.com.au/sale/vic/geelong-district/newtown/residential/house/7456328

Eugene Carroll 03 5222 4711