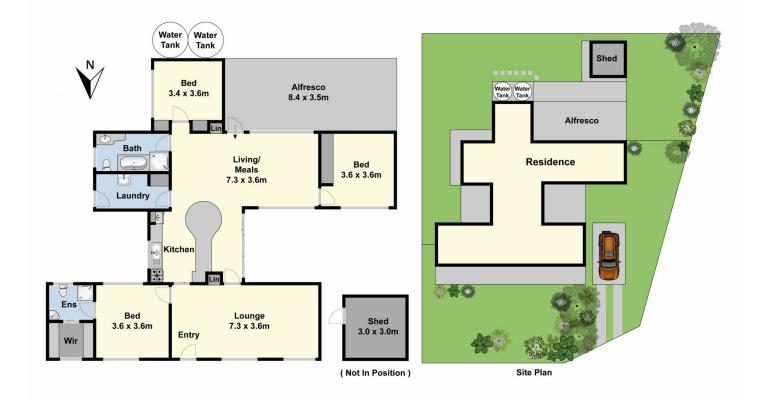

## **5 Bettsons Court WHITTINGTON VIC**

Here is a home in a convenient locale, handy to shops, schools, public transport, reserves and the Bellarine Rail Trail. Consisting of three good sized bedrooms, master having an ensuite and WIR, other two bedrooms have BIR's. A generous lounge room, central kitchen with adjacent living/meals area offering plenty of room for the family. Outside there is an alfresco area and plenty of room for kids and pets to play. Currently tenanted at \$320pw, this one is ready to add to the investment portfolio or just move in and call home.