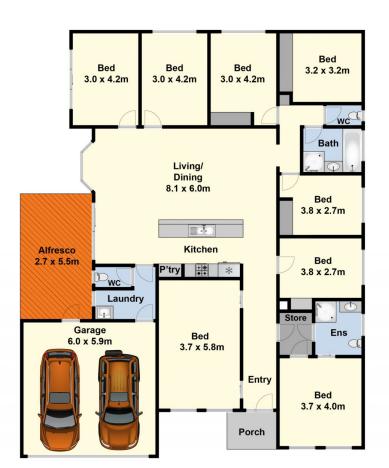

Consisting of eight bedrooms, two bathrooms, central kitchen with adjacent lounge/dining to cater for all the tenants. Large garage, outdoor area and good sized yard. Don't miss your chance to secure the ideal investment property to add to the portfolio, call today!