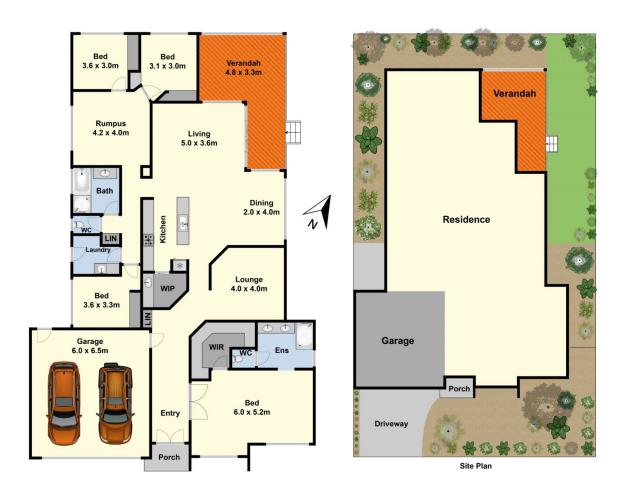

## 40 Village Green Drive LEOPOLD VIC

This substantial size home has all the modern comforts and boasts three living areas, ideally suiting a growing family wanting extra space. Featuring a sizable main bedroom that acts as a parents retreat, complete with walk-in robe, ensuite with double vanity and shower, a further three bedrooms with built-in robes, tiles flow from the grand wide entrance through to the open plan living area, a functional kitchen including stone bench-tops, gas cooking, dishwasher and walk-in butlers pantry, meals area, formal lounge or theatre room, rumpus room for the kids,

heating and cooling throughout, security system, a large double garage with internal access, an outdoor alfresco area and low maintenance garden. Close to the Gateway Plaza Leopold, parks and schools, there's nothing more to do than move in and enjoy.