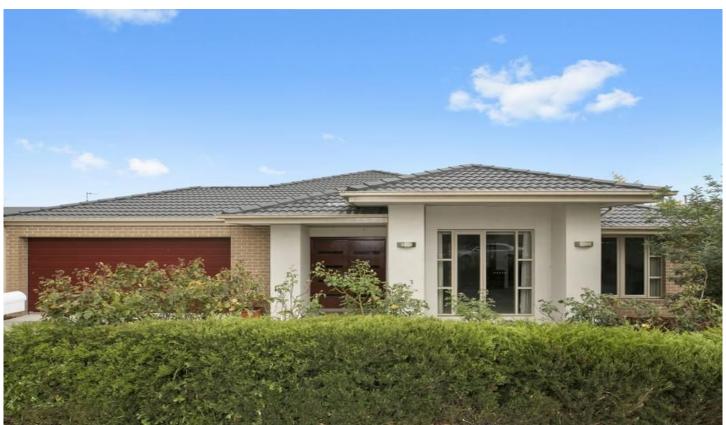

## 40 Village Green Drive LEOPOLD VIC

This substantial size home has all the modern comforts and boasts three living areas, ideally suiting a growing family wanting extra space. Featuring a sizable main bedroom that acts as a parents retreat, complete with walk-in robe, ensuite with double vanity and shower, a further three bedrooms with built-in robes, tiles flow from the grand wide entrance through to the open plan living area, a functional kitchen including stone bench-tops, gas cooking, dishwasher and walk-in butlers pantry, meals area, formal lounge or theatre room, rumpus room for the kids,