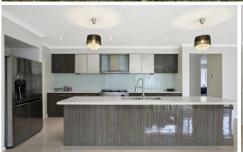

## 40 Village Green Drive LEOPOLD VIC

This substantial size home has all the modern comforts and boasts three living areas, ideally suiting a growing family wanting extra space. Featuring a sizable main bedroom that acts as a parents retreat, complete with walk-in robe, ensuite with double vanity and shower, a further three bedrooms with built-in robes, tiles flow from the grand wide entrance through to the open plan living area, a functional kitchen including stone bench-tops, gas cooking, dishwasher and walk-in butlers pantry, meals area, formal lounge or theatre room, rumpus room for the kids,