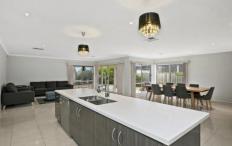

## 40 Village Green Drive LEOPOLD VIC

This substantial size home has all the modern comforts and boasts three living areas, ideally suiting a growing family wanting extra space. Featuring a sizable main bedroom that acts as a parents retreat, complete with walk-in robe, ensuite with double vanity and shower, a further three bedrooms with built-in robes, tiles flow from the grand wide entrance through to the open plan living area, a functional kitchen including stone bench-tops, gas cooking, dishwasher and walk-in butlers pantry, meals area, formal lounge or theatre room, rumpus room for the kids,