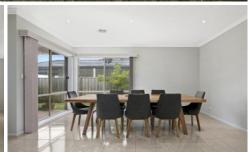

## 40 Village Green Drive LEOPOLD VIC

This substantial size home has all the modern comforts and boasts three living areas, ideally suiting a growing family wanting extra space. Featuring a sizable main bedroom that acts as a parents retreat, complete with walk-in robe, ensuite with double vanity and shower, a further three bedrooms with built-in robes, tiles flow from the grand wide entrance through to the open plan living area, a functional kitchen including stone bench-tops, gas cooking, dishwasher and walk-in butlers pantry, meals area, formal lounge or theatre room, rumpus room for the kids,