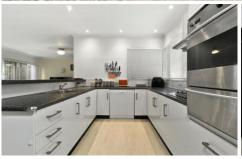

## 8 Hannan Crescent LEOPOLD VIC

A flexible floorplan is the key component of this fabulous four bedroom home which boasts loads of space and many additional features. Currently utilised with two living areas and two separate dining areas it has 3 bathrooms, a central kitchen, complete with dishwasher and WI pantry, whilst there is an upstairs teenagers/parents retreat which includes more living space with views to the You Yangs. A downstairs workshop/hobby room complete with its own bathroom lends itself to a multitude of uses. Set on approx 820sqm this generous allotment provides ample space for the young family with a spacious deck that overlooks the spa house and lawn area to the North plus a double carport and established gardens. This is a home that needs to be inspected to be fully appreciated.