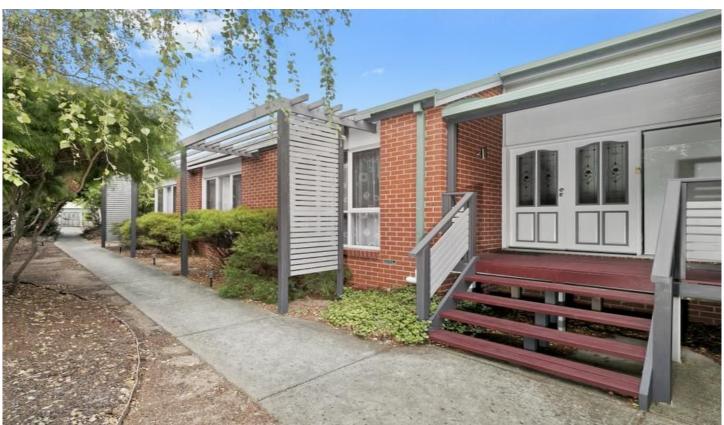

## 8 Hannan Crescent LEOPOLD VIC

A flexible floorplan is the key component of this fabulous four bedroom home which boasts loads of space and many additional features. Currently utilised with two living areas and two separate dining areas it has 3 bathrooms, a central kitchen, complete with dishwasher and WI pantry, whilst there is an upstairs teenagers/parents retreat which includes more living space with views to the You Yangs. A downstairs workshop/hobby room complete with its own bathroom lends itself to a multitude of uses. Set on approx 820sqm this generous allotment provides ample space for the young family with a spacious deck that overlooks the spa house and lawn area to the North plus a double carport and established gardens. This is a home that needs to be inspected to be fully appreciated.