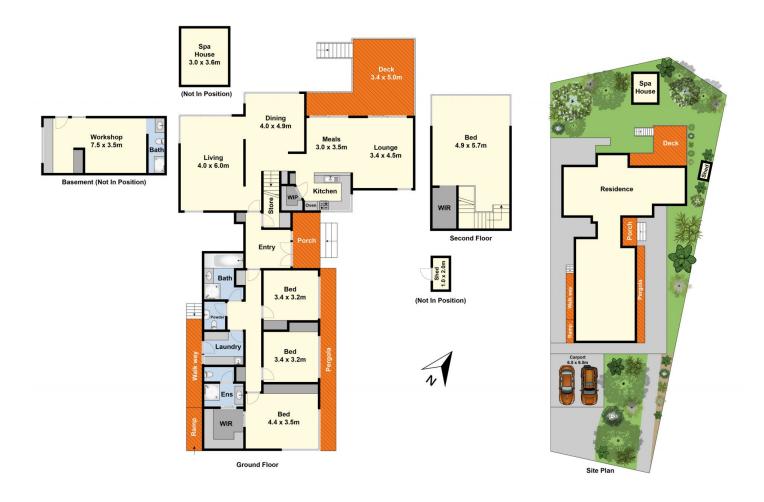

## 8 Hannan Crescent LEOPOLD VIC

A flexible floorplan is the key component of this fabulous four bedroom home which boasts loads of space and many additional features. Currently utilised with two living areas and two separate dining areas it has 3 bathrooms, a central kitchen, complete with dishwasher and WI pantry, whilst there is an upstairs teenagers/parents retreat which includes more living space with views to the You Yangs. A downstairs workshop/hobby room complete with its own bathroom lends itself to a multitude of uses. Set on approx 820sqm this generous allotment provides ample space for the young family with a spacious deck that overlooks the spa house and lawn area to the North plus a double carport and established gardens. This is a home that needs to be inspected to be fully appreciated.