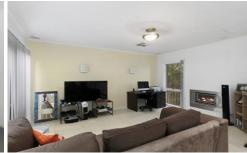

## 8 Hannan Crescent LEOPOLD VIC

A flexible floorplan is the key component of this fabulous four bedroom home which boasts loads of space and many additional features. Currently utilised with two living areas and two separate dining areas it has 3 bathrooms, a central kitchen, complete with dishwasher and WI pantry, whilst there is an upstairs teenagers/parents retreat which includes more living space with views to the You Yangs. A downstairs workshop/hobby room complete with its own bathroom lends itself to a multitude of uses. Set on approx 820sqm this generous allotment provides ample space for the young family with a spacious deck that overlooks the spa house and lawn area to the North plus a double carport and established gardens. This is a home that needs to be inspected to be fully appreciated.