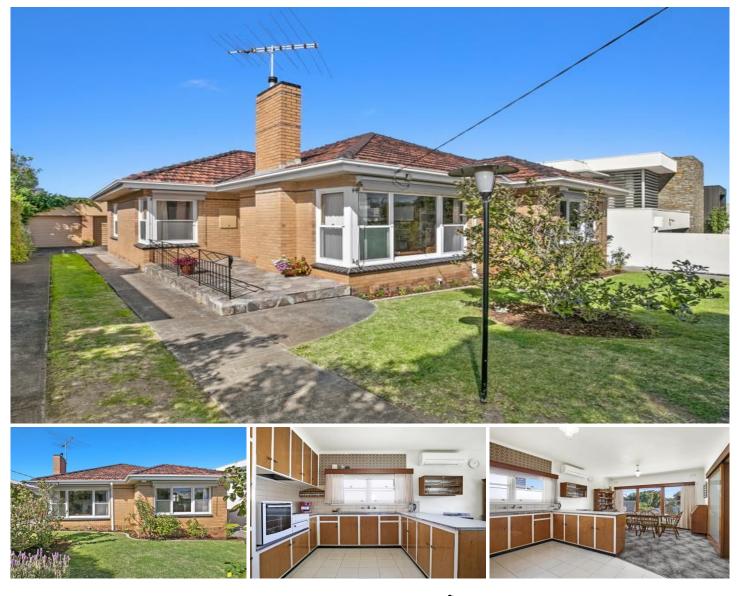

## 28 Stinton Avenue NEWTOWN VIC

Here is your opportunity to secure a beautiful brick veneer home in one of Geelong's finest locations. The home impresses with its 60's original charm and is in impeccable condition. Featuring three bedrooms with built in robes, spacious lounge, functional size kitchen and meals area, large windows which allow plenty of natural light into the front rooms, bathroom with shower and separate bath, outside includes a decent size backyard and driveway with access to a rear double garage. With close proximity to the Colleges of Newtown, Pakington St restaurants and shops, Kardinia Park and the Geelong CBD. Whether you renovate the existing or build your dream home (STCA), the choice is yours. Terms: 10% deposit, balance 60 days.