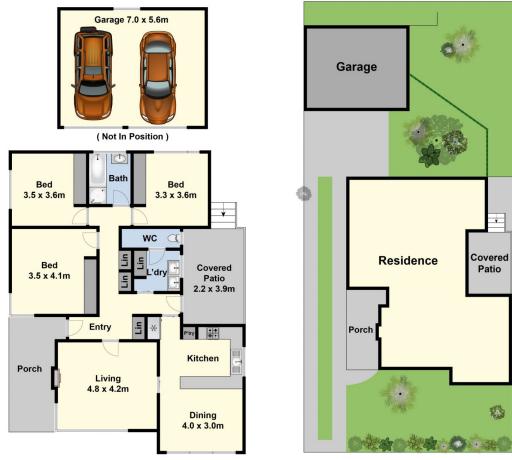

## 28 Stinton Avenue NEWTOWN VIC

Here is your opportunity to secure a beautiful brick veneer home in one of Geelong's finest locations. The home impresses with its 60's original charm and is in impeccable condition. Featuring three bedrooms with built in robes, spacious lounge, functional size kitchen and meals area, large windows which allow plenty of natural light into the front rooms, bathroom with shower and separate bath, outside includes a decent size backyard and driveway with access to a rear double garage. With close proximity to the Colleges of Newtown, Pakington St restaurants and shops, Kardinia Park and the Geelong CBD. Whether you renovate the existing or build your dream home (STCA), the choice is yours. Terms: 10% deposit, balance 60 days.

Land Size : 590 sqm

: https://www.maxwellcollins.com.au/sale/vic/ geelong-district/newtown/residential/house/ 7456317

Shaun Carroll 03 5222 4711

Site Plan

200x 0 + 0 × 0 0 ×

後回りの数

**Z**2