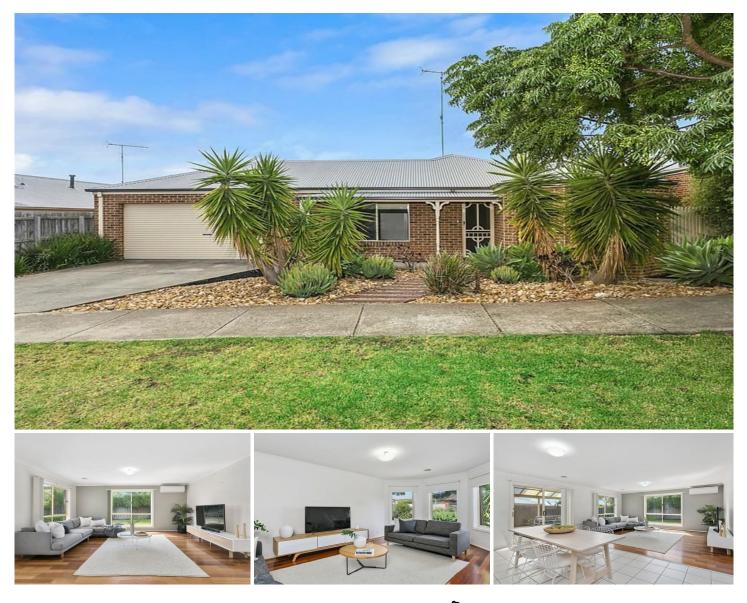

## 43 Cypress Crescent LEOPOLD VIC

Situated in a quiet location, this well presented brick veneer home would ideally suit a young family looking to secure a home in a sought after area of Leopold. Featuring four spacious bedrooms, three fitted with built-in robes while the main has a walk-in robe and ensuite, front lounge with large windows letting in plenty of natural light, a generous size open plan living area, kitchen with gas cook-top and dishwasher, living area with split system air-conditioning, gas ducted heating throughout the home, bathroom with shower and separate bath, the tiled meals area opens to a fantastic outdoor area with pergola which is ideal for entertaining plus a good size north facing yard where the kids can play. A double garage provides internal access and through access to the rear yard, perfect for tradies and storing trailers etc. This beautiful home is only a short drive

## For full version visit the website

4 🛤 2 🚔 2 🚘

| Туре |    | : | House |
|------|----|---|-------|
| 1    | 0' |   | E 4 4 |

View

Land Size : 541 sqm

: https://www.maxwellcollins.com.au/sale/vic/ geelong-district/leopold/residential/house/74 56311