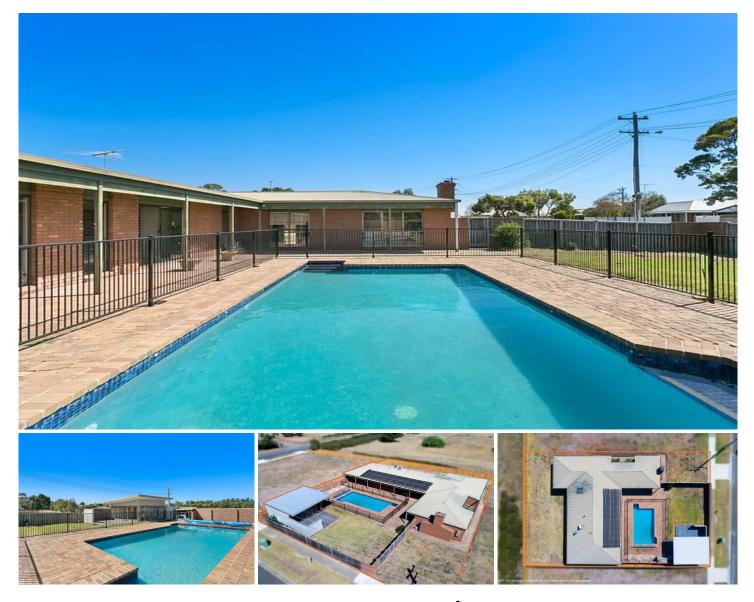

## 5 Hazelwood Crescent LEOPOLD VIC

This substantial, solid house has been stripped back and is now just waiting for you to renovate into your ultimate dream home. Well-constructed, there is plenty of scope to put your own touch on this incredibly spacious family home. The home, on a large 1,150sqm block, features four bedrooms main with ensuite & WIR, central kitchen/meals, study/office and two spacious living areas. Outside there is a fantastic inground swimming pool and spa pavilion, ideal for entertaining family and friends.

There is plenty of yard for the kids, room for off-street parking, close to the beautiful scenery of Lake Connewarre and only a short drive to the new Leopold Shopping Centre, primary school, etc. Rarely do opportunities arise such as this in an established area of Leopold.