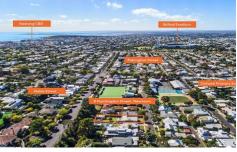

## **8 Huntingdon Street NEWTOWN VIC**

Set on a fabulous 827m2 block with a north facing back garden is this 2 bedroom character home.

Located within close proximity to Pakington Street shops and restaurants, Newtown's College precinct plus Kardinia Park and the city.