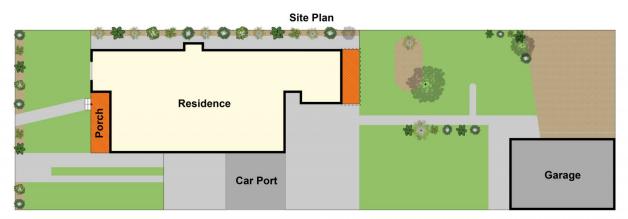

## **8 Huntingdon Street NEWTOWN VIC**

Set on a fabulous 827m2 block with a north facing back garden is this 2 bedroom character home.

Located within close proximity to Pakington Street shops and restaurants, Newtown's College precinct plus Kardinia Park and the city.

Features include lounge dining with gas heating, kitchen meals utility room, family area plus double garage.

This is a great opportunity to renovate and extend the existing home or develop the site (subject to council approval).

Either way you can enjoy living in one of Geelong's finest locations.

Terms: 10% deposit, balance 60 days.

2 📭 1 🖺 2 😭

Type : House Land Size : 827 sqm

View : https://www.maxwellcollins.com.au/sale/vic/

geelong-district/newtown/residential/house/7456308