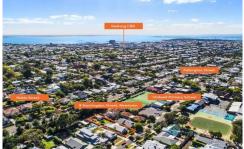

## **8 Huntingdon Street NEWTOWN VIC**

Set on a fabulous 827m2 block with a north facing back garden is this 2 bedroom character home.

Located within close proximity to Pakington Street shops and restaurants, Newtown's College precinct plus Kardinia Park and the city.