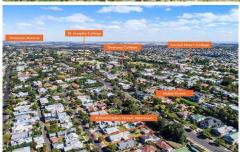

## **8 Huntingdon Street NEWTOWN VIC**

Set on a fabulous 827m2 block with a north facing back garden is this 2 bedroom character home.

Located within close proximity to Pakington Street shops and restaurants, Newtown's College precinct plus Kardinia Park and the city.