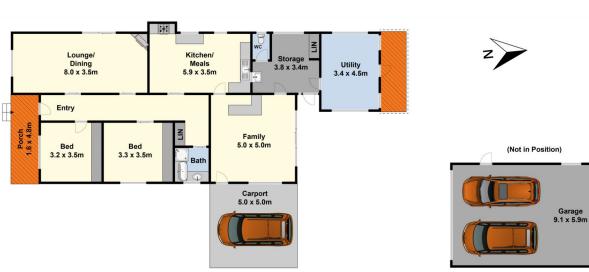

## **8 Huntingdon Street NEWTOWN VIC**

Set on a fabulous 827m2 block with a north facing back garden is this 2 bedroom character home.

Located within close proximity to Pakington Street shops and restaurants, Newtown's College precinct plus Kardinia Park and the city.

Features include lounge dining with gas heating, kitchen meals utility room, family area plus double garage.

This is a great opportunity to renovate and extend the existing home or develop the site (subject to council approval).

Either way you can enjoy living in one of Geelong's finest locations.

Terms: 10% deposit, balance 60 days.

2 📭 1 🖺 2 😭

Type : House Land Size : 827 sqm

View : https://www.maxwellcollins.com.au/sale/vic/

geelong-district/newtown/residential/house/7456308