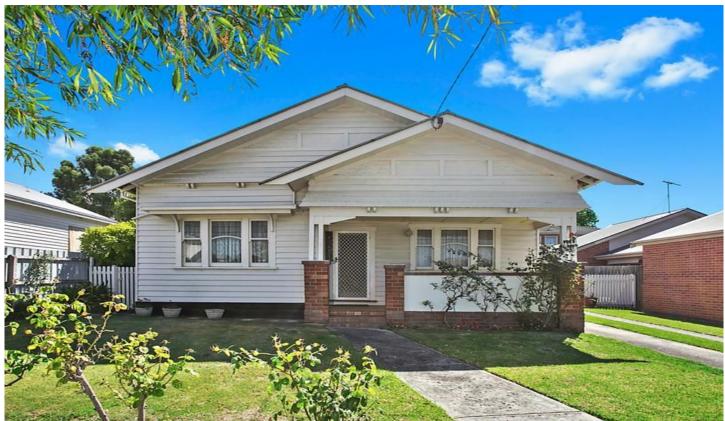

## **8 Huntingdon Street NEWTOWN VIC**

Set on a fabulous 827m2 block with a north facing back garden is this 2 bedroom character home.

Located within close proximity to Pakington Street shops and restaurants, Newtown's College precinct plus Kardinia Park and the city.

Features include lounge dining with gas heating, kitchen meals utility room, family area plus double garage.

This is a great opportunity to renovate and extend the existing home or develop the site (subject to council approval).

Either way you can enjoy living in one of Geelong's finest locations.

Terms: 10% deposit, balance 60 days.

2 📭 1 🖺 2 😭

Type : House Land Size : 827 sqm

View : https://www.maxwellcollins.com.au/sale/vic/

geelong-district/newtown/residential/house/7456308