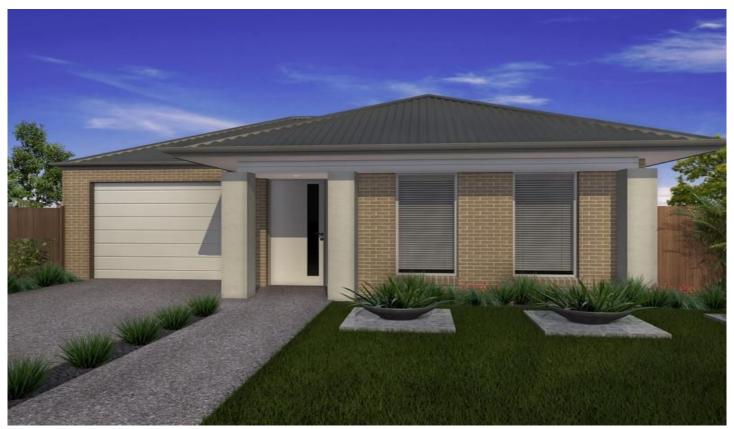

## 11 Volare Way LEOPOLD VIC

Perfect for the downsizer, or the first home buyer, this 3 bedroom home on a compact allotment offers comfortable living without the maintenance. Currently under construction by a well known Geelong builder, each includes master bedroom with WIR and ensuite to the master bedroom, central heating, a stylish kitchen complete with dishwasher and walk-in pantry, an open plan living area with alfreso to the North, double glazed windows plus a remote controlled garage door and internal access as well.

Call today to discuss further.

Note - facade image is for illustrative purposes only. Actual design may vary.

3 📭 2 🖺 1 🗬

Type: House

**View**: https://www.maxwellcollins.com.au/sale/vic/geelong-district/leopold/residential/house/7456307