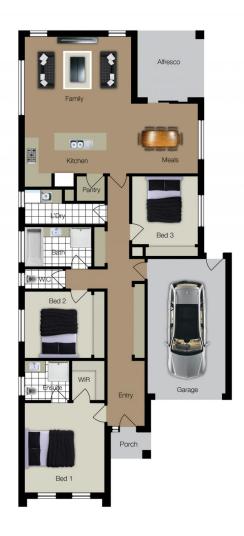

## 11 Volare Way LEOPOLD VIC

Perfect for the downsizer, or the first home buyer, this 3 bedroom home on a compact allotment offers comfortable living without the maintenance. Currently under construction by a well known Geelong builder, each includes master bedroom with WIR and ensuite to the master bedroom, central heating, a stylish kitchen complete with dishwasher and walk-in pantry, an open plan living area with alfreso to the North, double glazed windows plus a remote controlled garage door and internal access as well.

Call today to discuss further.

Note - facade image is for illustrative purposes only. Actual design may vary.

3 📭 2 🖺 1 🗬

Type: House

**View**: https://www.maxwellcollins.com.au/sale/vic/geelong-district/leopold/residential/house/7456307