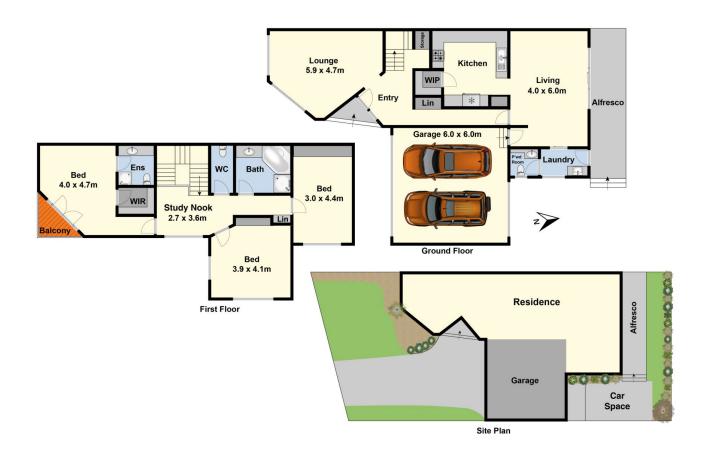

## 24 Nireeda Court WANDANA HEIGHTS VIC

Situated in the quiet enclave that is Wandana Heights, this well built home comprises a fantastic opportunity with easy access to local schools, shops or quick access to the ring road connecting the Surf Coast or Melbourne. With fantastic views from upstairs this light filled home features 3 bedrooms with built in robes (main with view, ensuite and WIR), plus study nook, 2 living areas including open plan dining/lounge, functional kitchen, ducted vacuuming and with central heating and air conditioning units the temperature control is taken care of. Externally is low maintenance landscaped gardens, undercover entertaining area, ideal for when friends and family are over and double garage with access to the backyard. Ideal for a family wanting to get into the area, downsizer or first home buyer, this property is the complete package. Did I mention the