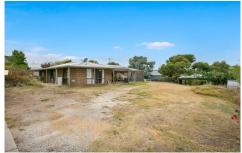

## 32 Highland Way LEOPOLD VIC

Rarely do opportunities arise such as this in an established area in Leopold. Situated in a highly sought after location and positioned on a massive 1,200sqm block (approx), it screams potential! Renovate, redevelop (STCA) or build your dream home. This brick veneer home is incredibly spacious inside with plenty of scope allowing for a quality renovation. The home features four bedrooms with built in robes, the main includes an ensuite with double shower, a large open plan living area, a functional kitchen with gas cook-top and dishwasher, a second living area with study nook, main bathroom with shower and spa bath. Outside includes a pergola area and a solar heated above ground pool which ideal for the kids in the warmer months. With easy access to the Portarlington Hwy, public transport, schools and shops, don't let this opportunity pass you by! For full version visit the website