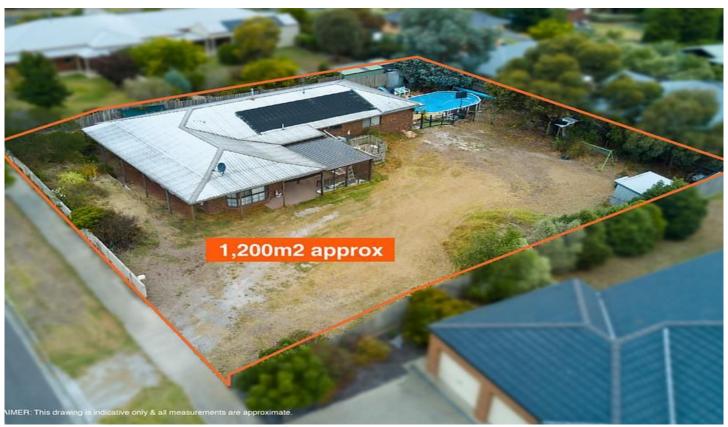

## 32 Highland Way LEOPOLD VIC

Rarely do opportunities arise such as this in an established area in Leopold. Situated in a highly sought after location and positioned on a massive 1,200sqm block (approx), it screams potential! Renovate, redevelop (STCA) or build your dream home. This brick veneer home is incredibly spacious inside with plenty of scope allowing for a quality renovation. The home features four bedrooms with built in robes, the main includes an ensuite with double shower, a large open plan living area, a functional kitchen with gas cook-top and dishwasher, a second living area with study nook, main bathroom with shower and spa bath. Outside includes a pergola area and a solar heated above ground pool which ideal for the kids in the warmer months. With easy access to the Portarlington Hwy, public transport, schools and shops, don't let this opportunity pass you by! For full version visit the website

4 2 2

Type : House Land Size : 1200 sqm

View : https://www.maxwellcollins.com.au/sale/vic/

geelong-district/leopold/residential/house/74

56303

**Shaun Carroll 03 5222 4711** 