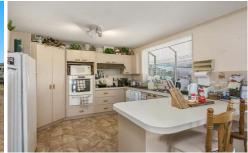

## 32 Highland Way LEOPOLD VIC

Rarely do opportunities arise such as this in an established area in Leopold. Situated in a highly sought after location and positioned on a massive 1,200sqm block (approx), it screams potential! Renovate, redevelop (STCA) or build your dream home. This brick veneer home is incredibly spacious inside with plenty of scope allowing for a quality renovation. The home features four bedrooms with built in robes, the main includes an ensuite with double shower, a large open plan living area, a functional kitchen with gas cook-top and dishwasher, a second living area with study nook, main bathroom with shower and spa bath. Outside includes a pergola area and a solar heated above ground pool which ideal for the kids in the warmer months. With easy access to the Portarlington Hwy, public transport, schools and shops, don't let this opportunity pass you by! For full version visit the website