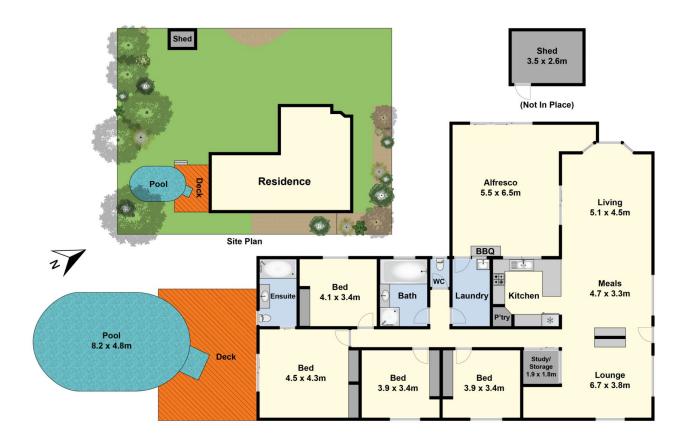

## 32 Highland Way LEOPOLD VIC

Rarely do opportunities arise such as this in an established area in Leopold. Situated in a highly sought after location and positioned on a massive 1,200sqm block (approx), it screams potential! Renovate, redevelop (STCA) or build your dream home. This brick veneer home is incredibly spacious inside with plenty of scope allowing for a quality renovation. The home features four bedrooms with built in robes, the main includes an ensuite with double shower, a large open plan living area, a functional kitchen with gas cook-top and dishwasher, a second living area with study nook, main bathroom with shower and spa bath. Outside includes a pergola area and a solar heated above ground pool which ideal for the kids in the warmer months. With easy access to the Portarlington Hwy, public transport, schools and shops, don't let this opportunity pass you by! For full version visit the website

4 2 2

Type : House Land Size : 1200 sqm

View : https://www.maxwellcollins.com.au/sale/vic/

geelong-district/leopold/residential/house/74

56303

**Shaun Carroll 03 5222 4711** 