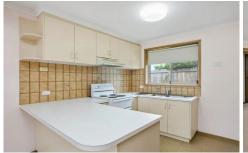

## 2/18 Wimmera Street BELMONT VIC

Ideally suited to downsizers or investors, this quality built brick veneer unit is conveniently located only 400 metres from the popular High St shops of Belmont. Featuring two good size bedrooms, both with built in robes, a functional open plan living area, kitchen with electric upright oven, bathroom with shower and separate bath, a single lock-up garage has access to a sizable private courtyard, with extra comforts including air-conditioning and gas wall furnace. Rarely do units become available in such a prime location. Don't miss this opportunity!