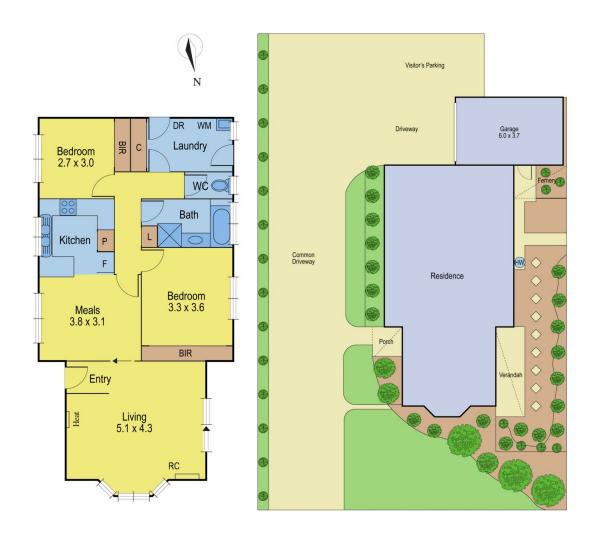

## 1/66 Marshalltown Road MARSHALL VIC

The front one of just two townhouses on the block makes this most appealing for those looking to downsize, or for the first home buyer wanting to enter the property market. Located close to the train station and public transport it is perfect for those looking to commute for work and leave the car home. It boasts floating timber floorboards throughout the spacious living area which has an air conditioner and sliding doors that open to a private courtyard. A remote controlled garage with access to the courtyard completes the picture. Call today to arrange your inspection.