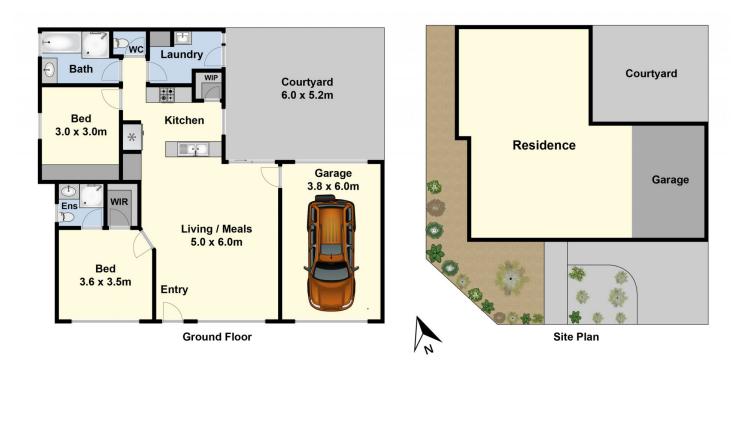

## **19 Volare Way LEOPOLD VIC**

Currently leased and only a few years old this stylish 2 BR townhouse is perfect for the investor looking for a no fuss property to add to the portfolio. Alternatively this would be ideal for the downsizer searching for a low maintenance home on a compact allotment close to transport. Complete with ensuite, R/C Air conditioning, dishwasher and a remote control drive through garage with internal access this one has a lot of extras to make for comfortable living. Call now to inspect.