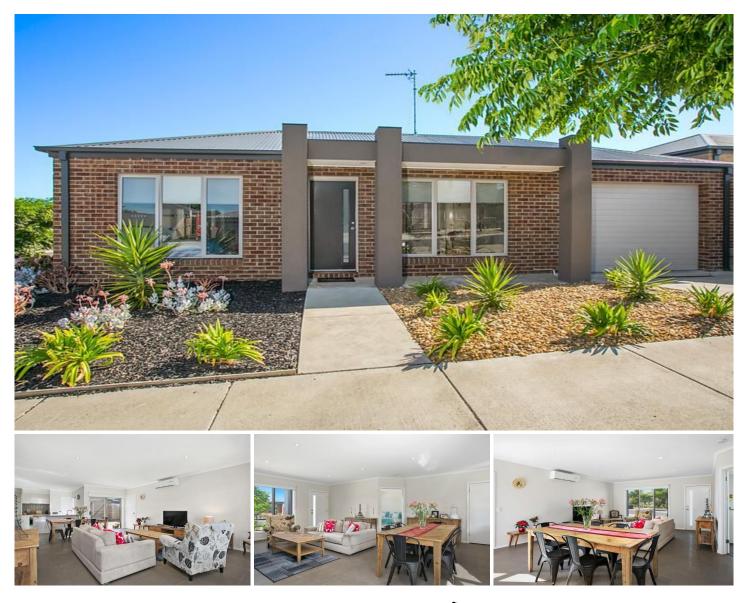

## **19 Volare Way LEOPOLD VIC**

Currently leased and only a few years old this stylish 2 BR townhouse is perfect for the investor looking for a no fuss property to add to the portfolio. Alternatively this would be ideal for the downsizer searching for a low maintenance home on a compact allotment close to transport. Complete with ensuite, R/C Air conditioning, dishwasher and a remote control drive through garage with internal access this one has a lot of extras to make for comfortable living. Call now to inspect.