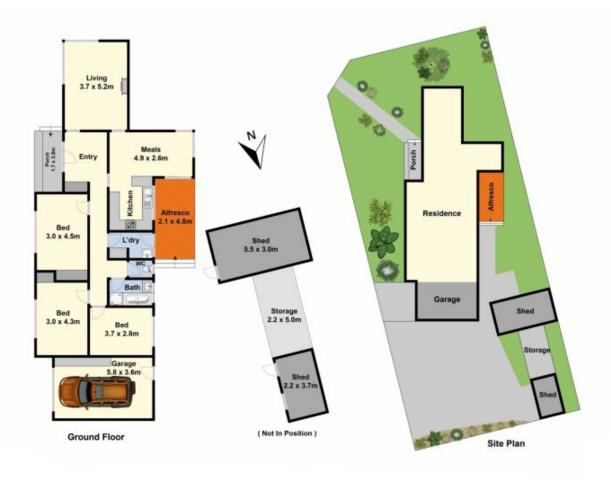

## 35 Westmoreland Street ST ALBANS PARK VIC

Perfect for the first home buyer or investor/developer is this fantastic home on a generous allotment of 660m2 approximately, waiting for you to add your own touches. Consisting of three good size bedrooms, a well-equipped neat kitchen with adjacent meals. A generous lounge room, main bathroom and separate laundry. There is a lock up garage, alfresco area, established garden and plenty of off street parking.

This one is a real winner, don't miss this opportunity and call today! Terms: 10% Deposit, 60 Days

3 📭 1 🖺 1 🗬

Type: House

**View**: https://www.maxwellcollins.com.au/sale/vic/geelong-district/st-albans-park/residential/house/74562