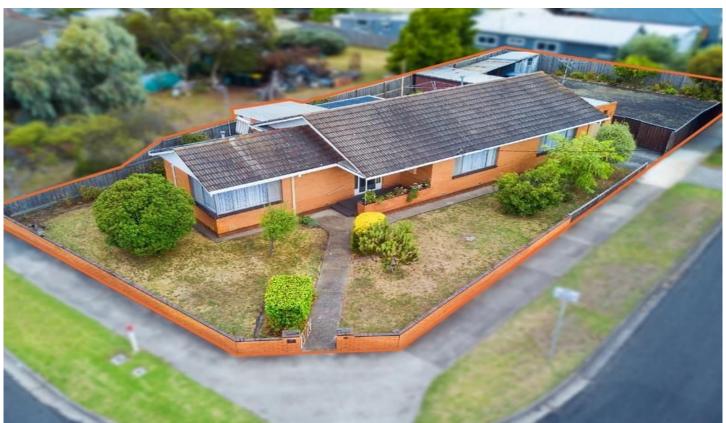

## 35 Westmoreland Street ST ALBANS PARK VIC

Perfect for the first home buyer or investor/developer is this fantastic home on a generous allotment of 660m2 approximately, waiting for you to add your own touches. Consisting of three good size bedrooms, a well-equipped neat kitchen with adjacent meals. A generous lounge room, main bathroom and separate laundry. There is a lock up garage, alfresco area, established garden and plenty of off street parking.