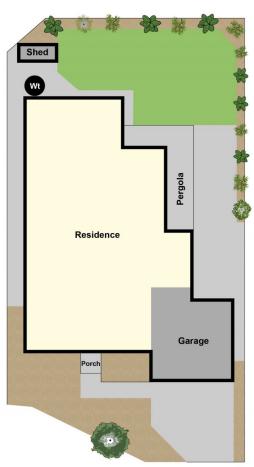

central heating throughout. Outside is a double garage with internal access and rear roller door ideal for extra storage of a trailer/boat, low maintenance garden and lawns, garden shed and a wonderful pergola which creates the perfect outdoor entertainment area for the family. This one is a real winner for the downsizer, young couple, family or