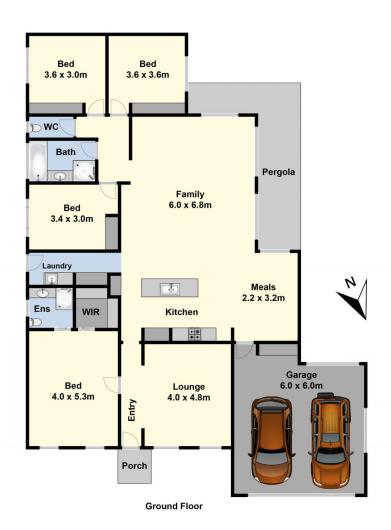

Consisting of four good sized bedrooms, master with WIR and ensuite, providing great accommodation, 2 living areas, family room overlooking the rear yard and separate lounge, a fully equipped kitchen & open meals and

central heating throughout. Outside is a double garage with internal access and rear roller door ideal for extra storage of a trailer/boat, low maintenance garden and lawns, garden shed and a wonderful pergola which creates the perfect outdoor entertainment area for the family. This one is a real winner for the downsizer, young couple, family or