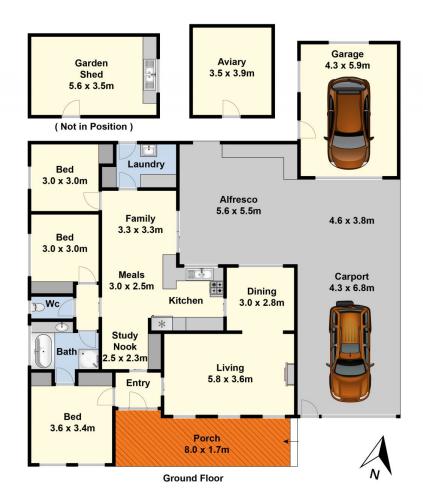

## 8 Beringa Avenue GROVEDALE VIC

Here's a great three bedroom home that has been well maintained from the beautiful gardens to the fabulous undercover alfresco area which is perfect for year round entertaining. The lounge is warmed by a gas log fire and the air conditioned family/meals area adjoins a

modern kitchen with quality SS appliances. Set on a generous allotment and securely fenced this home has so much to offer including a remote controlled carport which leads to another garage with a further workshop/shed at the rear. Seize the opportunity to purchase this fabulous family home in an ideal location close to schools, shops and transport as well as Deakin Uni and the new Epworth hospital. Call now to inspect. Terms 10% Deposit, Balance in 45 days.