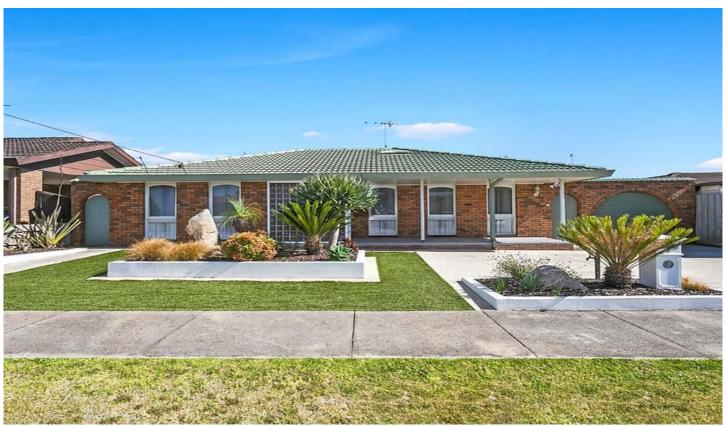

## 8 Beringa Avenue GROVEDALE VIC

Here's a great three bedroom home that has been well maintained from the beautiful gardens to the fabulous undercover alfresco area which is perfect for year round entertaining. The lounge is warmed by a gas log fire and the air conditioned family/meals area adjoins a

modern kitchen with quality SS appliances. Set on a generous allotment and securely fenced this home has so much to offer including a remote controlled carport which leads to another garage with a further workshop/shed at the rear. Seize the opportunity to purchase this fabulous family home in an ideal location close to schools, shops and transport as well as Deakin Uni and the new Epworth hospital. Call now to inspect. Terms 10% Deposit, Balance in 45 days.