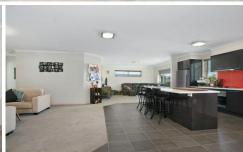

## 309 Torquay Road GROVEDALE VIC

Located in a high profile site is this 6 bedroom home which would be ideal to run a home business or an investment property.

The spacious open plan living has zoned areas and includes lounge, meals area with split airconditioner, tiled kitchen with gas cook top, dishwasher plus breakfast bar. Other features include tiled entrance, ensuite and WIR, extra large garage with auto door and internal access. The flexible floorplan will cater for a big family or consulting

The flexible floorplan will cater for a big family or consulting rooms.

Either way, this one is not to be missed.

6 😕 2 📛 2 🖨

Type: House

**View**: https://www.maxwellcollins.com.au/sale/vic/geelo ng-district/grovedale/residential/house/7456282