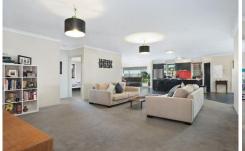

## 309 Torquay Road GROVEDALE VIC

Located in a high profile site is this 6 bedroom home which would be ideal to run a home business or an investment property.

The spacious open plan living has zoned areas and includes lounge, meals area with split airconditioner, tiled kitchen with gas cook top, dishwasher plus breakfast bar. Other features include tiled entrance, ensuite and WIR, extra large garage with auto door and internal access. The flexible floorplan will cater for a big family or consulting

The flexible floorplan will cater for a big family or consulting rooms.

Either way, this one is not to be missed.

6 😕 2 📛 2 🖨

Type: House

**View**: https://www.maxwellcollins.com.au/sale/vic/geelo ng-district/grovedale/residential/house/7456282