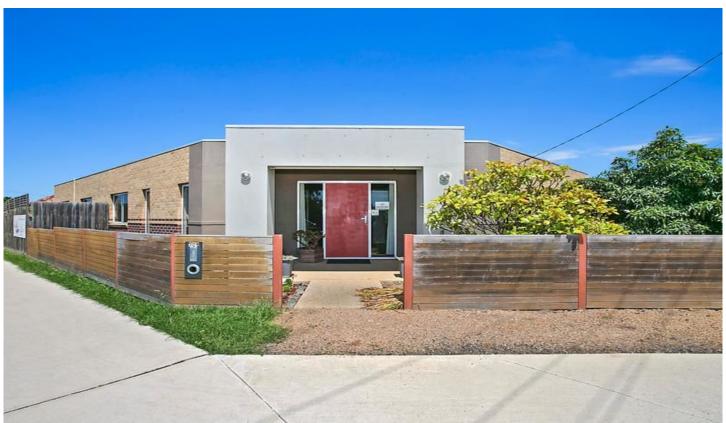

## 309 Torquay Road GROVEDALE VIC

Located in a high profile site is this 6 bedroom home which would be ideal to run a home business or an investment property.

The spacious open plan living has zoned areas and includes lounge, meals area with split airconditioner, tiled kitchen with gas cook top, dishwasher plus breakfast bar. Other features include tiled entrance, ensuite and WIR, extra large garage with auto door and internal access. The flexible floorplan will cater for a big family or consulting

The flexible floorplan will cater for a big family or consulting rooms.

Either way, this one is not to be missed.

6 😕 2 📛 2 🖨

Type: House

**View**: https://www.maxwellcollins.com.au/sale/vic/geelo ng-district/grovedale/residential/house/7456282