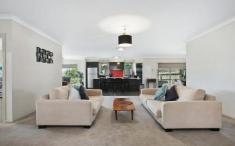

## 309 Torquay Road GROVEDALE VIC

Located in a high profile site is this 6 bedroom home which would be ideal to run a home business or an investment property.

The spacious open plan living has zoned areas and includes lounge, meals area with split airconditioner, tiled kitchen with gas cook top, dishwasher plus breakfast bar. Other features include tiled entrance, ensuite and WIR, extra large garage with auto door and internal access. The flexible floorplan will cater for a big family or consulting

The flexible floorplan will cater for a big family or consulting rooms.

Either way, this one is not to be missed.

6 😕 2 📛 2 🖨

Type: House

**View**: https://www.maxwellcollins.com.au/sale/vic/geelo ng-district/grovedale/residential/house/7456282