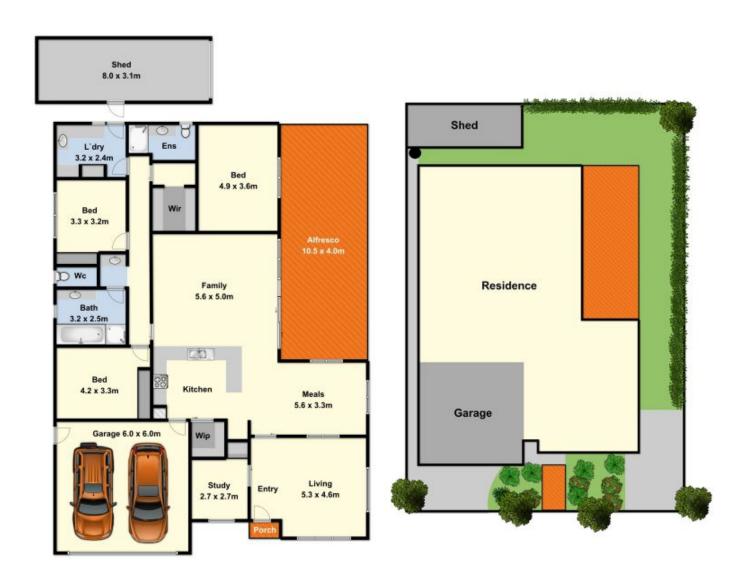

Overlooking beautiful bushland reserve, this home offers a well thought out floorplan with three generous sized bedrooms, master with WIR /ensuite whilst the two remaining bedrooms both have BIR's and there's also an additional study. At the heart of the home is a well-equipped kitchen with walk-in pantry and generous open plan lounge/dining and a second living room offers plenty of space for the whole family to enjoy. There's also a large double lock-up garage with remote access which also