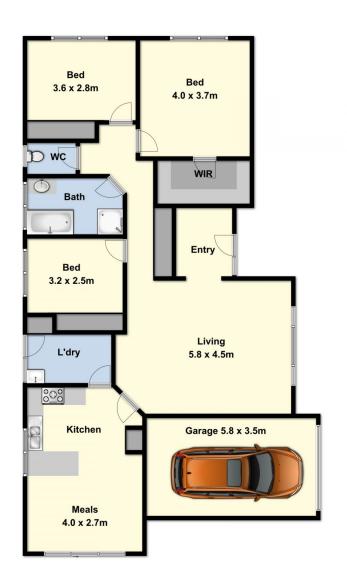

## 5/211-213 Church Street MANIFOLD HEIGHTS VIC

Located only a short walk to the Minerva road shops is this low maintenance unit that is ready to move straight in. Consisting of three bedrooms, one with WIR and other two both have BIR's.

A generous lounge room, a neat kitchen/meals, main bathroom and separate laundry. Outside there is two courtyards, low maintenance garden and lock up garage. This one is a real winner, call today!

Terms: 10% deposit, balance 30/60 days.