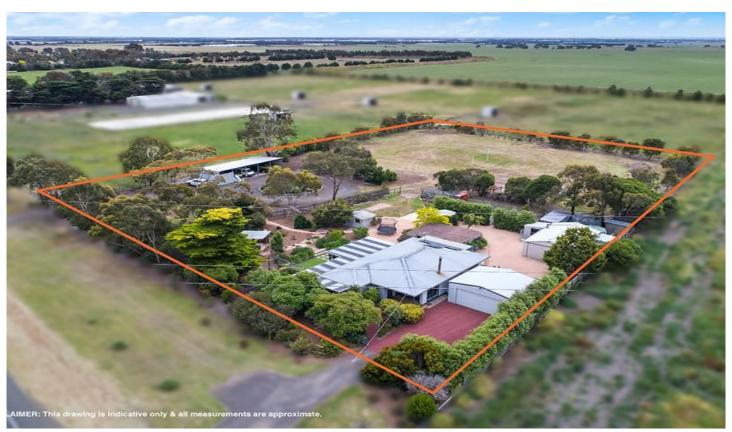

## 1574 Hamilton Highway MURGHEBOLUC VIC

What an opportunity to spread your wings on this fabulous rural allotment of approx 1.6 acres (6656 sqm) on the outskirts of town. Situated between Fyansford and Inverleigh and only 10 km (approximately) to the Ring Road the location is ideal for commuters. With a great sense of space this three bedroom home offers comfortable living and includes an updated kitchen with dishwasher and a modern bathroom. A wood heater in the lounge as well as a R/C air conditioner caters for year round comfort, with the added benefit of solar panels whilst all bedrooms have glass doors opening on to the garden. Great shedding is included with a 5 bay machinery shed with a separate driveway and two double garages providing lots of accommodation for a boat/caravan and those extra vehicles. There is something here for everyone with plenty

3 📭 1 🖺 7 🖨

Type : House Land Size : 6656 sqm

**View**: https://www.maxwellcollins.com.au/sale/vic/-/murgheboluc/residential/house/7456275

Tom Kelly 0434 614135

For full version visit the website