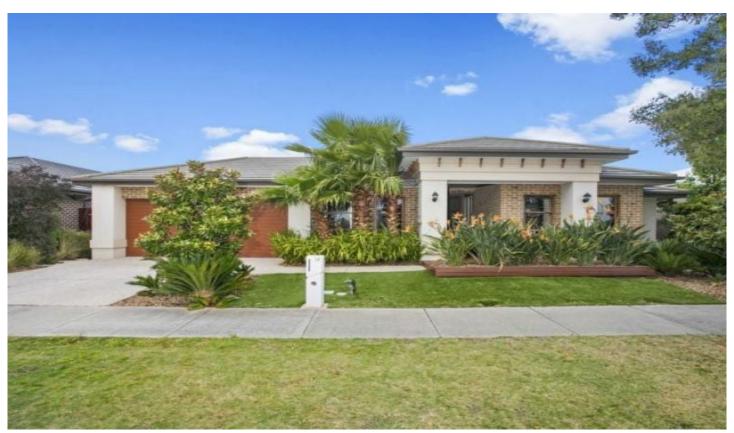

## 14 Paraffin Drive LEOPOLD VIC

Located overlooking a reserve is this wonderful four bedroom home.

The clever floor plan is perfectly designed for all types of family entertaining including a theatre room, formal lounge with gas log fire plus spacious open plan living.

double sink, low maintenance garden with synthetic grass plus double garage with auto door.

This home will tick all the boxes.

This name will tick all the boxe

Currently tenanted.

4 🕒 2 📛 2 🖨

Type : House Land Size : 576 sqm