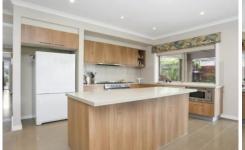

Other features include central heating and cooling, ensuite and WIR in the main bedroom, fully equipped modern kitchen with stone bench tops and 5 burner gas cook top. Undercover outdoor entertaining with built-in BBQ and