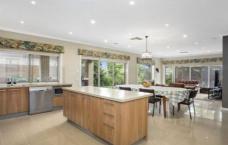

Other features include central heating and cooling, ensuite and WIR in the main bedroom, fully equipped modern kitchen with stone bench tops and 5 burner gas cook top. Undercover outdoor entertaining with built-in BBQ and