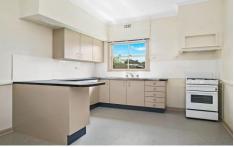

## 8 Tate Street THOMSON VIC

Looking for that neat/low maintenance property to add to the portfolio, look no further. This functional home located only walking distance to the shops, schools, reserves and only a short drive to the Geelong CBD is also perfect for the first home buyer looking to get into the market. Consisting of 2 good size bedrooms, spacious lounge, well equipped kitchen and separate laundry. Outside there is the lawn/garden in secure yard and dedicated car space. Previously tenanted at \$250pw, inspection is a must! Terms: 10% deposit, balance 60 days.