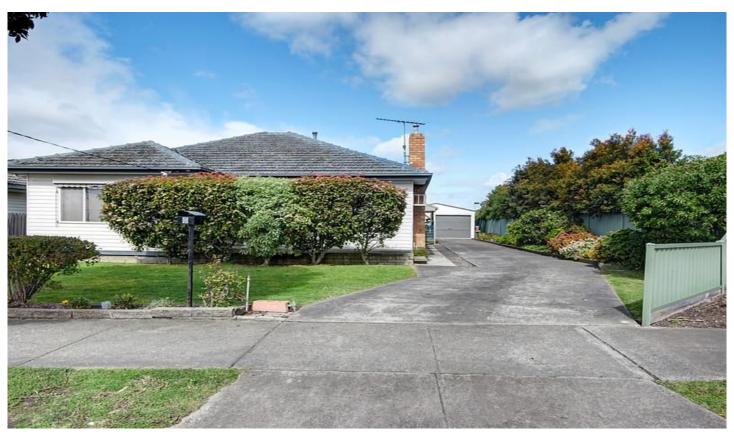

## **8 Perrett Street GROVEDALE VIC**

Located overlooking a sporting reserve and handy to shops and access to the Surf Coast Highway is this 1960's 3 bedroom family home.

The spacious rear yard offers the potential to renovate and extend the home (STCA) or just a great space for the kids to play.

Features include kitchen meals with gas cooktop, spacious lounge with gas heating and A/C, ceiling fans and built in robes in the bedrooms, outdoor entertaining plus lock up garage and workshop.

The affordable price range offers the chance to enter the market and enjoy living in an established area.