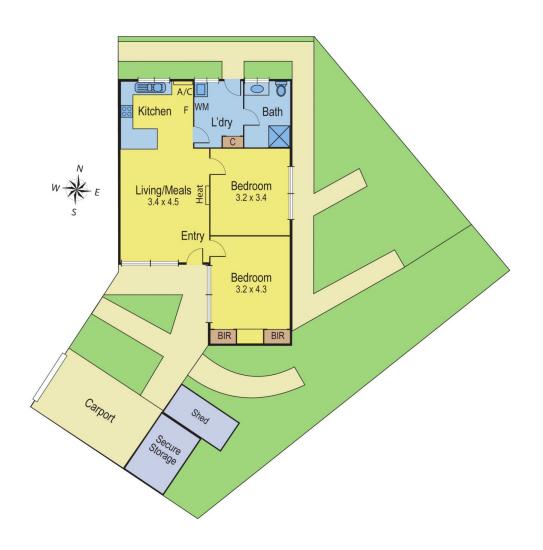

## 4/24 Konrads Crescent HIGHTON VIC

Here's a no fuss, low maintenance 2BR unit that's ideal for the investor looking to add to their investment portfolio. The unit has an updated kitchen and bathroom and is complete with a carport with storage room. Currently leased to a good long term tenant providing an immediate return as well as potential to improve the property further and increase the yield. Located in a quiet street within close proximity to the Waurn Ponds shopping Centre, Deakin University, the Ring Road and public transport this represents value buying.