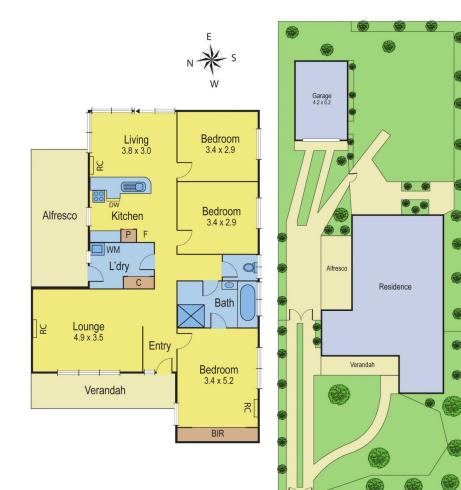

## **141 Solar Drive WHITTINGTON VIC**

Located close to shops, schools and public transport is this great home. Consisting of 3 good size bedrooms, a main two way bathroom and a generous lounge. A kitchen/meal and a separate laundry. Outside there is detached lock up garage, lawns and established garden. This one is perfect for those looking to get into the market or secure their next investment, call today!