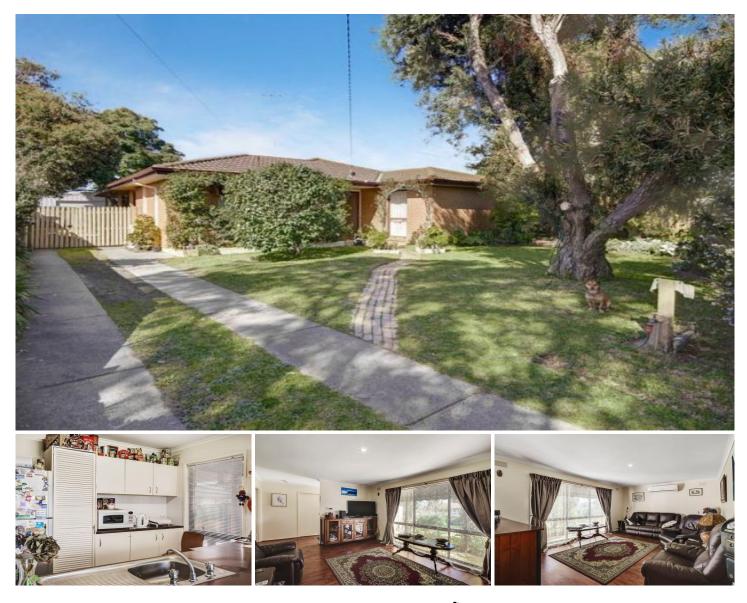

## **141 Solar Drive WHITTINGTON VIC**

Located close to shops, schools and public transport is this great home. Consisting of 3 good size bedrooms, a main two way bathroom and a generous lounge. A kitchen/meal and a separate laundry. Outside there is detached lock up garage, lawns and established garden. This one is perfect for those looking to get into the market or secure their next investment, call today!