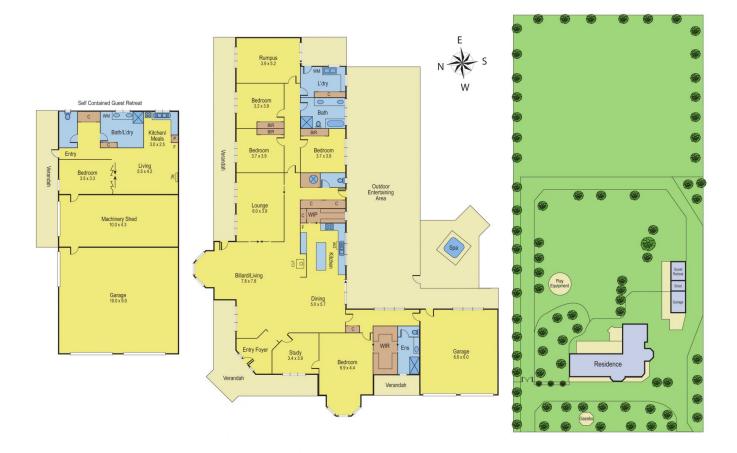

## 260 Emmersons Road LOVELY BANKS VIC

Nestled amongst an established garden setting on approx 3.5 acres (1.428 ha) this property provides something for every member of the family. Located within easy reach of the Ring Road and with dual access for larger vehicles this is an ideal setting for a tradesmen looking to work from home.

From the substantial quality built home that incorporates 3 living areas as well as four bedrooms and a study to the expansive undercover area with an outdoor spa which is ideal for year round entertaining.

The grounds are well laid out with great access for multiple vehicles and extensive shedding (15kw solar panels) including remote controlled high lift double garage and separate 4 car shed plus boat/caravan storage and workshop. In addition there is a guest retreat, an orchard,