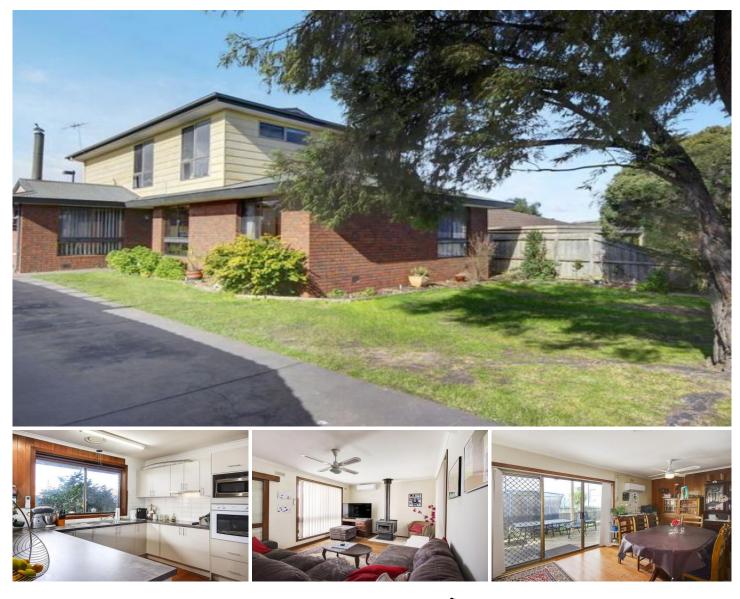

## 2 Serica Court GROVEDALE VIC

Surprisingly large two-storey family home that blends well with established court allotment in a convenient location. Walk to Grovedale schools and local shopping centre or short drive to Waurn Ponds train station, Deakin University, CBD or Geelong Ring Road.

Offering comfort and affordability, this large home has a great feel about it and is sure to impress. Features 5 bedrooms, plus study, 2 living areas, updated central kitchen with dishwasher, good sized laundry, loads of storage, and 2 bathrooms. Outside offers. double garage, plenty OSP, low maintenance garden, and a sheltered deck, providing the perfect venue for relaxing with friends and family.