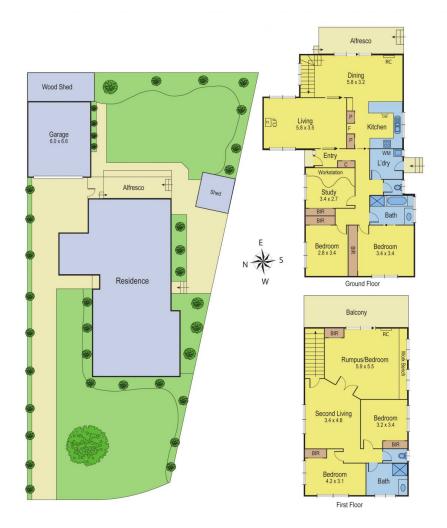

Offering comfort and affordability, this large home has a great feel about it and is sure to impress. Features 5 bedrooms, plus study, 2 living areas, updated central kitchen with dishwasher, good sized laundry, loads of storage, and 2 bathrooms. Outside offers. double garage, plenty OSP, low maintenance garden, and a sheltered deck, providing the perfect venue for relaxing with friends and family.