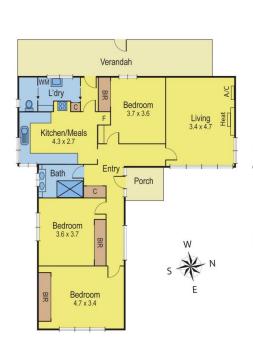

## 20 Gladstone Street HAMLYN HEIGHTS VIC

Located close to the Minerva Road shops, schools and walking path close by this home is a real winner. Consisting of three good size bedrooms offering good accommodation.

Central kitchen/meals and a generous living room.

Outside we have landscaped gardens, pool with entertaining area perfect for the whole family to enjoy and a lock up garage. Perfect for the young couple, family or savvy investor, inspection is a must.