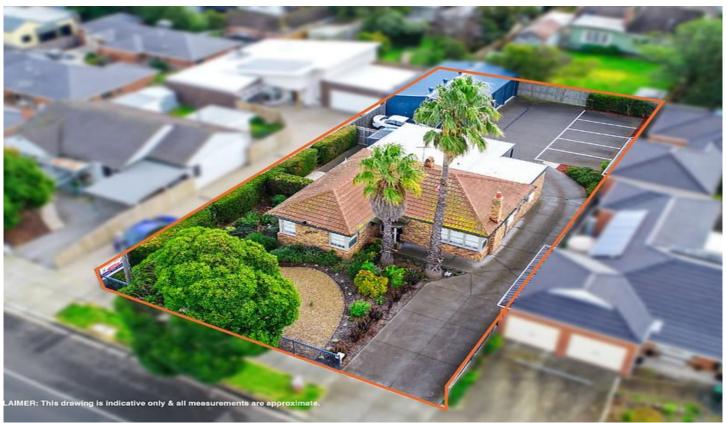

## 92 Roslyn Road BELMONT VIC

Main building is a fitted out medical styled property. Includes reception, four consultancy rooms, amenities (including disability access) and kitchen facilities with split system cooling and heating. Rear attached unit is utilized as a private residence currently under lease which could be modified for additional medical use rooms. On site parking for seven vehicles including disabled at rear with an additional storage facility divided into four garages all on a block of 860m2 approx. Terms: 10% deposit, balance 60/90 days.

5 📮 2 🚔 4 😭

Type: House

**View**: https://www.maxwellcollins.com.au/sale/vic/geelo ng-district/belmont/residential/house/7456228

Duncan Skene 03 5222 4711