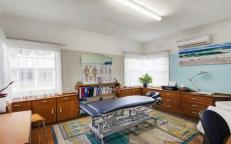

## 92 Roslyn Road BELMONT VIC

Main building is a fitted out medical styled property. Includes reception, four consultancy rooms, amenities (including disability access) and kitchen facilities with split system cooling and heating. Rear attached unit is utilized as a private residence currently under lease which could be modified for additional medical use rooms. On site parking for seven vehicles including disabled at rear with an additional storage facility divided into four garages all on a block of 860m2 approx. Terms: 10% deposit, balance 60/90 days.