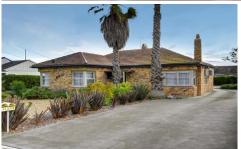

## 92 Roslyn Road BELMONT VIC

Main building is a fitted out medical styled property. Includes reception, four consultancy rooms, amenities (including disability access) and kitchen facilities with split system cooling and heating. Rear attached unit is utilized as a private residence currently under lease which could be modified for additional medical use rooms. On site parking for seven vehicles including disabled at rear with an additional storage facility divided into four garages all on a block of 860m2 approx. Terms: 10% deposit, balance 60/90 days.