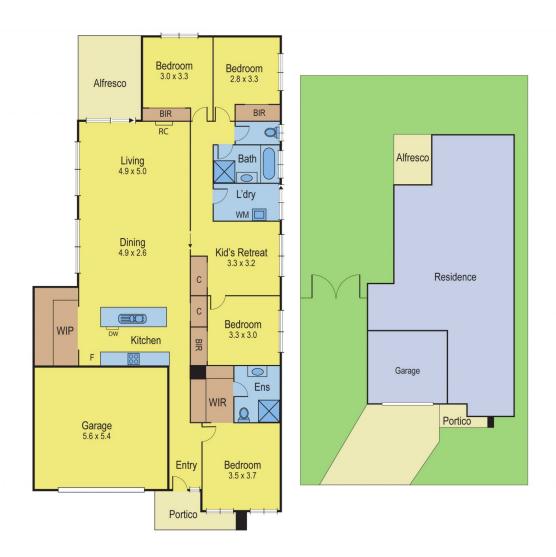

## 38 Bridgewater Circuit ARMSTRONG CREEK VIC

Located in the popular Warralilly Estate with it's walking paths close by is this home waiting for you to simply move in and enjoy. Consisting of four good size bedrooms, master with BIR and ensuite, whilst all other bedrooms have BIR. Well fitted out kitchen with large walk in pantry with spacious open plan living/dining perfect for the family or entertaining. A kids retreat or study space depending on how you want to set up your home, bathroom and separate laundry. Large lock up garage, an alfresco that is perfect for entertaining and landscaped gardens.